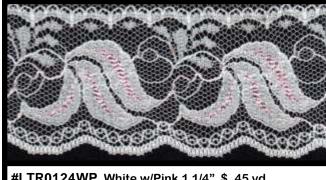

### and more RASHELLE LACE TRIMS

#LTR0305 White, Black or Ivory \$.60 yd

Discount Price-\$54.03 for a 135 yard roll.

#LTR0124WP White w/Pink 1 1/4" \$ .45 yd.

Discount Price—\$120.00 for a 400 yard roll

#LTR0122WP White w/Pink 1 1/4" \$.45 yd