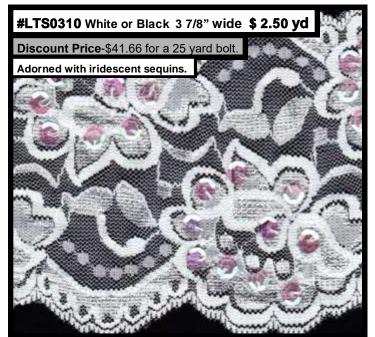

21 different Stretch Lace
Trim Sample Sets available
for \$1.00 each set.

For more Stretch Lace Trim Options, visit our website: http://fabricdepotco.com/stretch-lace-trim.shtml