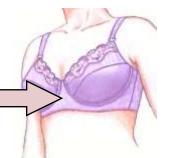

#### "SIMPLEX" Tricot

A very popular 100% nylon or polyester tricot that provides excellent support and shaping for bra cups & bra bands for the fuller figure . It can also be used for tummy control panels in girdles and shapewear. This lightweight fabric has a tiny bit of "give" in all directions and offers great support.