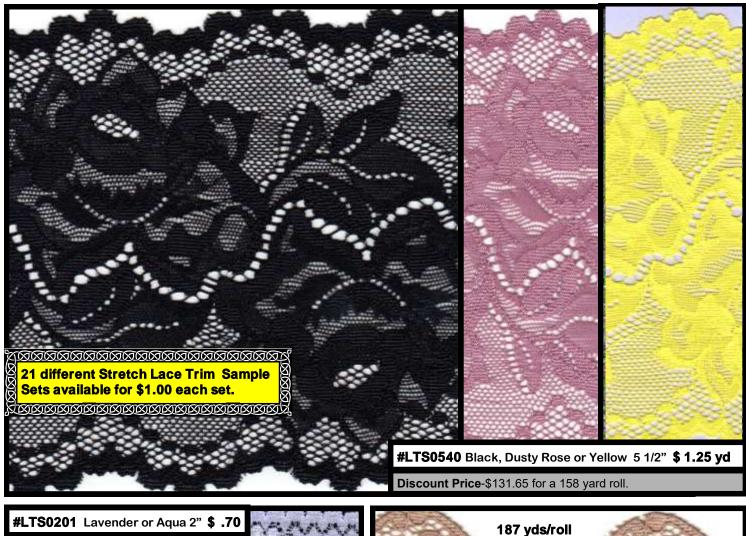

21 different Stretch Lace
Trim Sample Sets available
for \$1.00 each set.

For more Stretch Lace Trim Options, visit our website: http://fabricdepotco.com/stretch-lace-trim.shtml