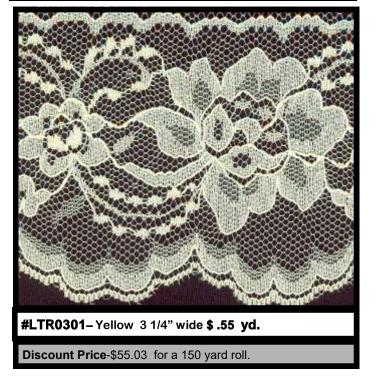

### and more RASHELLE LACE TRIMS

#LTR0305 White, Black or Ivory \$.60 yd

Discount Price-\$54.03 for a 135 yard roll.

#LTR0124WP White w/Pink 1 1/4" \$ .45 yd.

Discount Price—\$120.00 for a 400 yard roll

#LTR0122WP White w/Pink 1 1/4" \$.45 yd