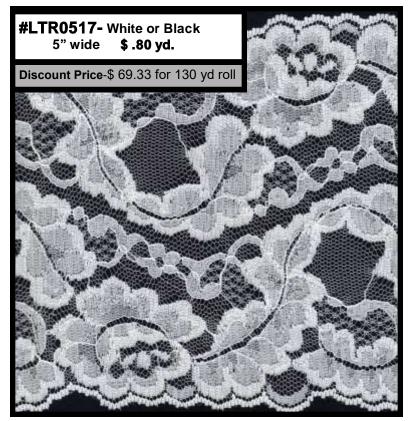

## RASHELLE LACE TRIMS (Non-Stretch)

**#LTR0516 - White 5 1/4"** \$1.50 yd.

Discount Price-\$ 77.04 for a 77 yard roll