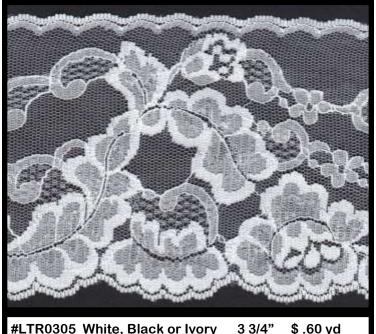

### and more RASHELLE LACE TRIMS

#LTR0305 White, Black or Ivory \$.60 yd

Discount Price-\$54.03 for a 135 yard roll.

#LTR0124WP White w/Pink 1 1/4" \$ .45 yd.

Discount Price—\$120.00 for a 400 yard roll

#LTR0122WP White w/Pink 1 1/4" \$.45 yd