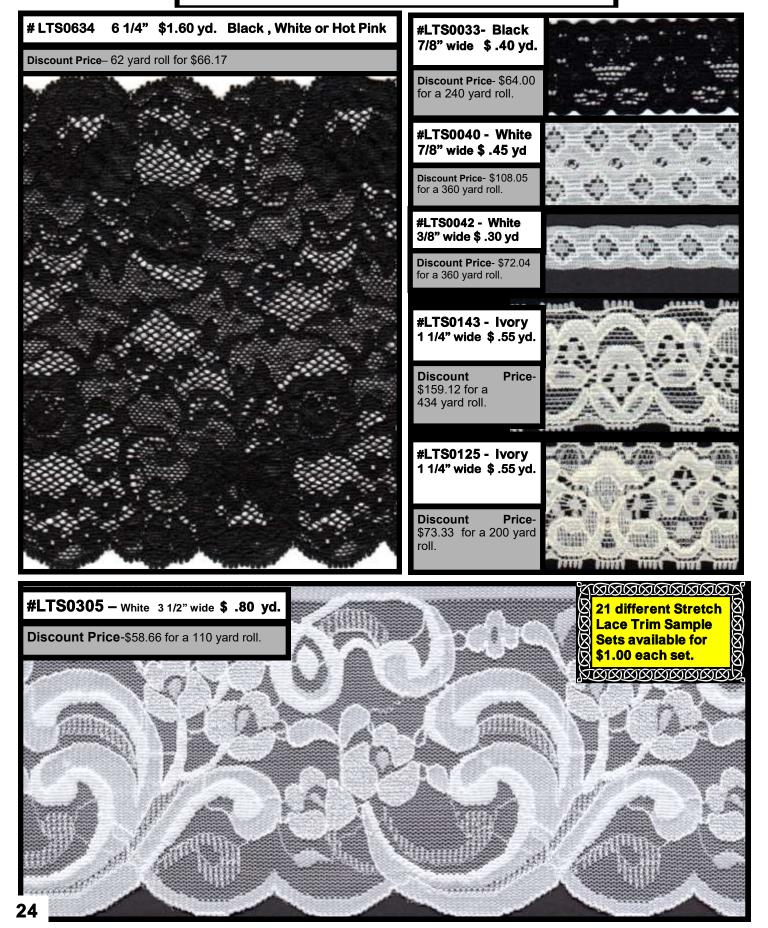

21 different Stretch Lace
Trim Sample Sets available
for \$1.00 each set.

For more Stretch Lace Trim Options, visit our website: http://fabricdepotco.com/stretch-lace-trim.shtml