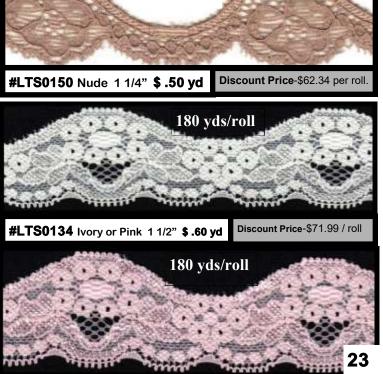

21 different Stretch Lace
Trim Sample Sets available
for \$1.00 each set.

For more Stretch Lace Trim Options, visit our website: http://fabricdepotco.com/stretch-lace-trim.shtml



## RASHELLE LACE TRIMS (Non-Stretch)













**#LTR0516 - White 5 1/4"** \$1.50 yd.

Discount Price-\$ 77.04 for a 77 yard roll

## RASHELLE LACE TRIMS (Non-Stretch)









## and more RASHELLE LACE TRIMS



#LTR0410 White 4" \$.60 yd

Discount Price-\$47.62 for a 119 yard roll.



#LTR0036 White 3/8" \$.15yd



#LTR0034 White 3/8" \$.10yd



#LTR0035 Lavender 1/2" wide \$ .10 yd



#LTR0032- White 3/4" wide \$ .30 yd

Discount Price-\$72.59 for 363 yds



#LTR0037- Navy 7/8" wide **\$ .35 yd** 

Discount Price-\$123.65 for 530 yds









### and more RASHELLE LACE TRIMS



#LTR0305 White,