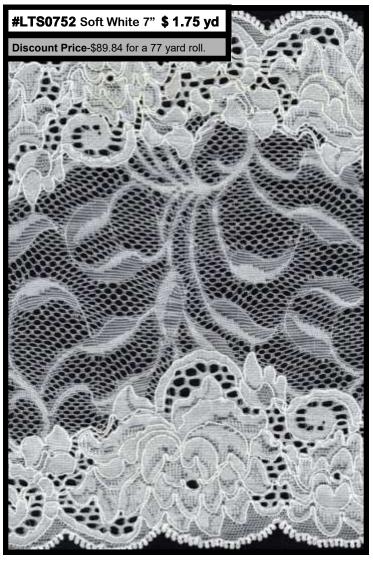

21 different Stretch Lace
Trim Sample Sets available
for \$1.00 each set.

For more Stretch Lace Trim Options, visit our website: http://fabricdepotco.com/stretch-lace-trim.shtml