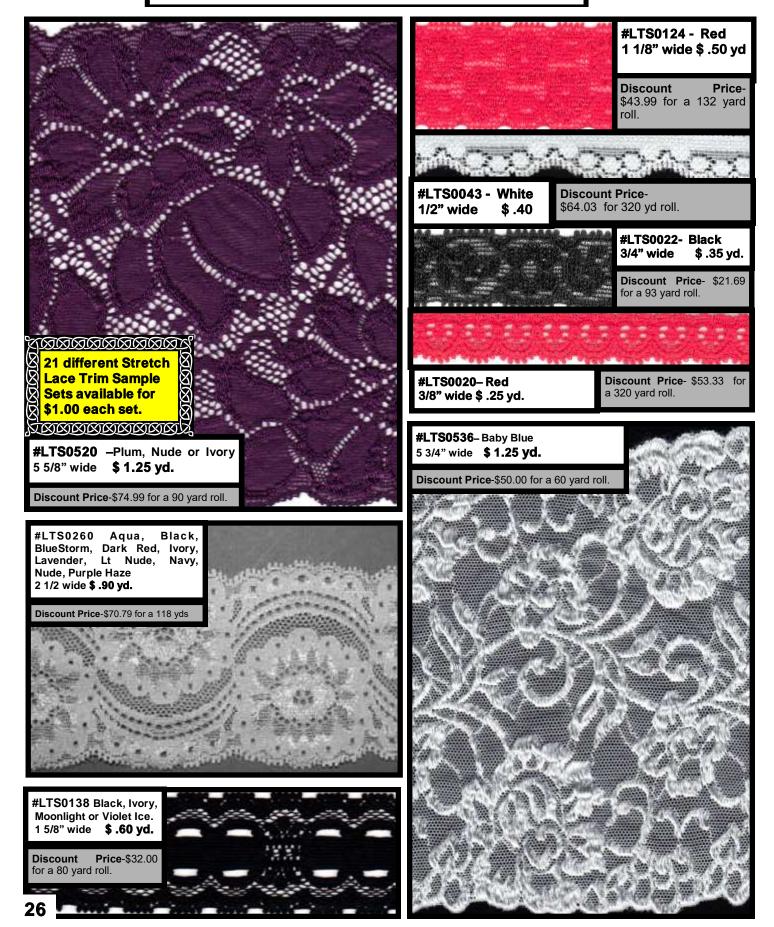

21 different Stretch Lace
Trim Sample Sets available
for \$1.00 each set.

For more Stretch Lace Trim Options, visit our website: http://fabricdepotco.com/stretch-lace-trim.shtml