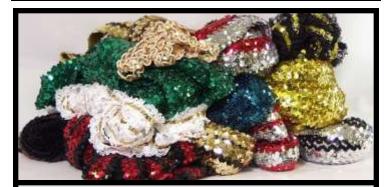

#### "STRETCH" & Non-Stretch SEQUIN TRIM

Stretch & Non-stretch Sequin Trim can be used to trim belly dance costumes, skating & dance costumes, doll clothes, headbands, etc. Variety of colors and widths 5/8" to 2" wide 8 to 10 yard lengths **100 yds. total** 

\$400. value for \$60.00