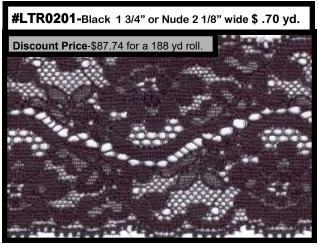

## and more RASHELLE LACE TRIMS

#LTR0410 White 4" \$.60 yd

Discount Price-\$47.62 for a 119 yard roll.

#LTR0036 White 3/8" \$.15yd

#LTR0034 White 3/8" \$.10yd

#LTR0035 Lavender 1/2" wide \$ .10 yd

#LTR0032- White 3/4" wide \$ .30 yd