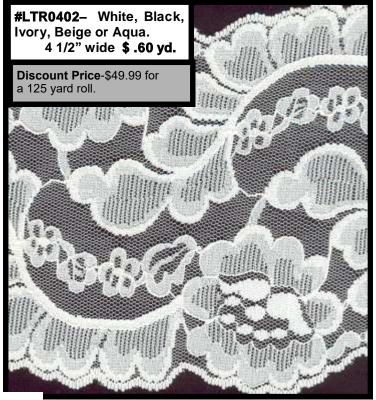

## and more RASHELLE LACE TRIMS

#LTR0410 White 4" \$.60 yd

Discount Price-\$47.62 for a 119 yard roll.

#LTR0036 White 3/8" \$.15yd

#LTR0034 White 3/8" \$.10yd

#LTR0035 Lavender 1/2" wide \$ .10 yd

#LTR0032- White 3/4" wide \$ .30 yd