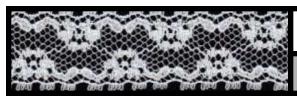

## and more RASHELLE LACE TRIMS

#LTR0410 White 4" \$.60 yd

Discount Price-\$47.62 for a 119 yard roll.

#LTR0036 White 3/8" \$.15yd

#LTR0034 White 3/8" \$.10yd

#LTR0035 Lavender 1/2" wide \$ .10 yd

#LTR0032- White 3/4" wide \$ .30 yd