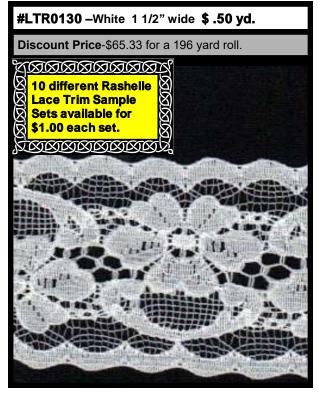

## RASHELLE LACE TRIMS (Non-Stretch)

**#LTR0516 - White 5 1/4"** \$1.50 yd.

Discount Price-\$ 77.04 for a 77 yard roll