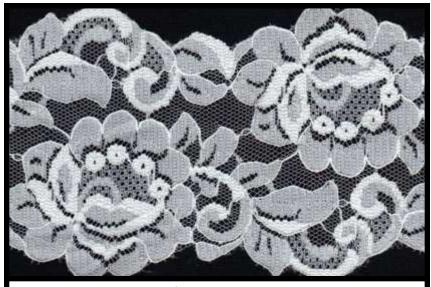

## RASHELLE LACE TRIMS (Non-Stretch)

**#LTR0516 - White 5 1/4"** \$1.50 yd.

Discount Price-\$ 77.04 for a 77 yard roll

## RASHELLE LACE TRIMS (Non-Stretch)