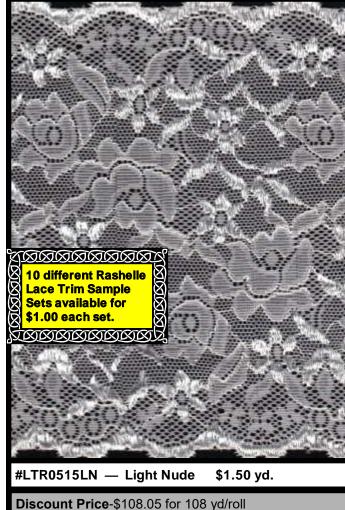

21 different Stretch Lace
Trim Sample Sets available
for \$1.00 each set.

For more Stretch Lace Trim Options, visit our website: http://fabricdepotco.com/stretch-lace-trim.shtml



## RASHELLE LACE TRIMS (Non-Stretch)













**#LTR0516 - White 5 1/4"** \$1.50 yd.

Discount Price-\$ 77.04 for a 77 yard roll

## RASHELLE LACE TRIMS (Non-Stretch)









## and more RASHELLE LACE TRIMS



#LTR0410 White 4" \$.60 yd

Discount Price-\$47.62 for a 119 yard roll.



#LTR0036 White 3/8" \$.15yd



#LTR0034 White 3/8" \$.10yd



#LTR0035 Lavender 1/2" wide \$ .10 yd



#LTR0032- White 3/4" wide \$ .30 yd

Discount Price-\$72.59 for 363 yds



#LTR0037- Navy 7/8" wide **\$ .35 yd** 

Discount Price-\$123.65 for 530 yds









### and more RASHELLE LACE TRIMS



#LTR0305 White, Black or Ivory \$.60 yd

Discount Price-\$54.03 for a 135 yard roll.



#LTR0124WP White w/Pink 1 1/4" \$ .45 yd.

Discount Price—\$120.00 for a 400 yard roll



#LTR0122WP White w/Pink 1 1/4" \$.45 yd

Discount Price-\$ 83.44 for 278 yard roll.



#LTR0209 Ivory 2 1/4" \$ .55 yd.

Discount Price-\$ 106.32 for a 290 yard roll



#LTR0100 White 1" wide

**Discount Pr