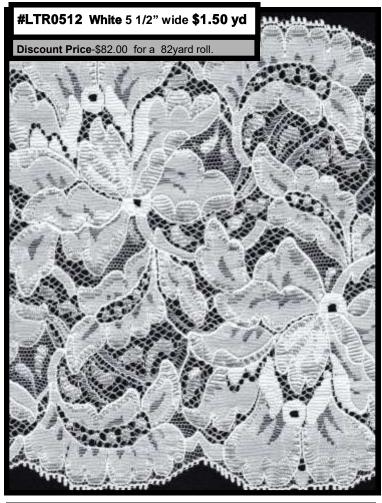

21 different Stretch Lace
Trim Sample Sets available
for \$1.00 each set.

For more Stretch Lace Trim Options, visit our website: http://fabricdepotco.com/stretch-lace-trim.shtml



## RASHELLE LACE TRIMS (Non-Stretch)













**#LTR0516 - White 5 1/4"** \$1.50 yd.

Discount Price-\$ 77.04 for a 77 yard roll

## RASHELLE LACE TRIMS (Non-Stretch)









## and more RASHELLE LACE TRIMS



#LTR0410 White 4" \$.60 yd

Discount Price-\$47.62 for a 119 yard roll.



#LTR0036 White 3/8" \$.15yd



#LTR0034 White 3/8" \$.10yd



#LTR0035 Lavender 1/2" wide \$ .10 yd



#LTR0032- White 3/4" wide \$ .30 yd

Discount Price-\$72.59 for 363 yds



#LTR0037- Navy 7/8" wide **\$ .35 yd** 

Discount Price-\$123.65 for 530 yds









### and more RASHELLE LACE TRIMS



#LTR0305 White, Black or Ivory \$.60 yd

Discount Price-\$54.03 for a 135 yard roll.



#LTR0124WP White w/Pink 1 1/4" \$ .45 yd.

Discount Price—\$120.00 for a 400 yard roll



#LTR0122WP White w/Pink 1 1/4" \$.45 yd

Discount Price-\$ 83.44 for 278 yard roll.



#LTR0209 Ivory 2 1/4" \$ .55 yd.

Discount Price-\$ 106.32 for a 290 yard roll



#LTR0100 White 1" wide

**Discount