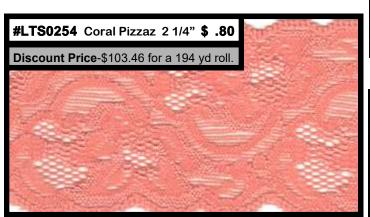

21 different Stretch Lace
Trim Sample Sets available
for \$1.00 each set.

For more Stretch Lace Trim Options, visit our website: http://fabricdepotco.com/stretch-lace-trim.shtml



## RASHELLE LACE TRIMS (Non-Stretch)













**#LTR0516 - White 5 1/4"** \$1.50 yd.

Discount Price-\$ 77.04 for a 77 yard roll

## RASHELLE LACE TRIMS (Non-Stretch)









## and more RASHELLE LACE TRIMS



#LTR0410 White 4" \$.60 yd

Discount Price-\$47.62 for a 119 yard roll.



#LTR0036 White 3/8" \$.15yd



#LTR0034 White 3/8" \$.10yd



#LTR0035 Lavender 1/2" wide \$ .10 yd



#LTR0032- White 3/4" wide \$ .30 yd

Discount Price-\$72.59 for 363 yds



#LTR0037- Navy 7/8" wide **\$ .35 yd** 

Discount Price-\$123.65 for 530 yds









### and more RASHELLE LACE TRIMS



#LTR0305 White