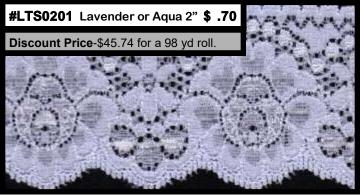

21 different Stretch Lace
Trim Sample Sets available
for \$1.00 each set.

For more Stretch Lace Trim Options, visit our website: http://fabricdepotco.com/stretch-lace-trim.shtml



## RASHELLE LACE TRIMS (Non-Stretch)













**#LTR0516 - White 5 1/4"** \$1.50 yd.

Discount Price-\$ 77.04 for a 77 yard roll

## RASHELLE LACE TRIMS (Non-Stretch)









## and more RASHELLE LACE TRIMS



#LTR0410 White 4" \$.60 yd

Discount Price-\$47.62 for a 119 yard roll.



#LTR0036 White 3/8" \$.15yd



#LTR0034 White 3/8" \$.10yd



#LTR0035 Lavender 1/2" wide \$ .10 yd



#LTR0032- White 3/4" wide \$ .30 yd

Discount Price-\$72.59 for 363 yds



#LTR0037- Navy 7/8" wide **\$ .35 yd** 

Discount Price-\$123.65 for 530 yds









### and more RASHELLE LACE TRIMS



#LTR0305 Whi