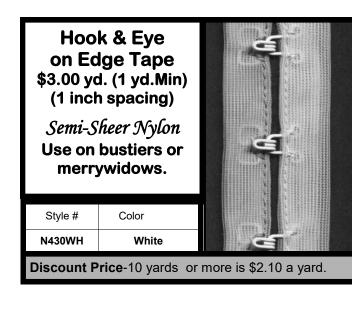

| -            |                                                                                                                                                                                                                                                                                                                                                                                                                                                                                                                                                                                                                                                                                                                                                                                                                                                                                                                                                                                                                                                                                                                                                                                                                                                                                                                                                                                                                                                                                                                                                                                                                                                                                                                                                                                                                                                                                                                                                                                                                                                                                                                                | :s/pkg.<br>hable straps                                                                                                                                                                                                                                                                                                                                                                                                                                                                                                                                                                                                                                                                                                                                                                                                                                                                                                                                                                                                                                                                                                                                                                                                                                                                                                                                                                                                                                                                                                                                                                                                                                                                                                                                                                                                                                                                                                                                                                                                                                                                                                        | -                                                                                                              | 10 pcs/<br>For detach                               | ′pkg.<br>Iable straps | <b>N1</b>  | Style #                | Color              | <b>c Hook</b><br>10 pcs/pkg |
|--------------|--------------------------------------------------------------------------------------------------------------------------------------------------------------------------------------------------------------------------------------------------------------------------------------------------------------------------------------------------------------------------------------------------------------------------------------------------------------------------------------------------------------------------------------------------------------------------------------------------------------------------------------------------------------------------------------------------------------------------------------------------------------------------------------------------------------------------------------------------------------------------------------------------------------------------------------------------------------------------------------------------------------------------------------------------------------------------------------------------------------------------------------------------------------------------------------------------------------------------------------------------------------------------------------------------------------------------------------------------------------------------------------------------------------------------------------------------------------------------------------------------------------------------------------------------------------------------------------------------------------------------------------------------------------------------------------------------------------------------------------------------------------------------------------------------------------------------------------------------------------------------------------------------------------------------------------------------------------------------------------------------------------------------------------------------------------------------------------------------------------------------------|--------------------------------------------------------------------------------------------------------------------------------------------------------------------------------------------------------------------------------------------------------------------------------------------------------------------------------------------------------------------------------------------------------------------------------------------------------------------------------------------------------------------------------------------------------------------------------------------------------------------------------------------------------------------------------------------------------------------------------------------------------------------------------------------------------------------------------------------------------------------------------------------------------------------------------------------------------------------------------------------------------------------------------------------------------------------------------------------------------------------------------------------------------------------------------------------------------------------------------------------------------------------------------------------------------------------------------------------------------------------------------------------------------------------------------------------------------------------------------------------------------------------------------------------------------------------------------------------------------------------------------------------------------------------------------------------------------------------------------------------------------------------------------------------------------------------------------------------------------------------------------------------------------------------------------------------------------------------------------------------------------------------------------------------------------------------------------------------------------------------------------|----------------------------------------------------------------------------------------------------------------|-----------------------------------------------------|-----------------------|------------|------------------------|--------------------|-----------------------------|
|              |                                                                                                                                                                                                                                                                                                                                                                                                                                                                                                                                                                                                                                                                                                                                                                                                                                                                                                                                                                                                                                                                                                                                                                                                                                                                                                                                                                                                                                                                                                                                                                                                                                                                                                                                                                                                                                                                                                                                                                                                                                                                                                                                |                                                                                                                                                                                                                                                                                                                                                                                                                                                                                                                                                                                                                                                                                                                                                                                                                                                                                                                                                                                                                                                                                                                                                                                                                                                                                                                                                                                                                                                                                                                                                                                                                                                                                                                                                                                                                                                                                                                                                                                                                                                                                                                                | Style #                                                                                                        | Color/Type                                          | Price                 |            | N050CL                 | Clear              | \$1.30 pkg                  |
| Style #      | Color/Type                                                                                                                                                                                                                                                                                                                                                                                                                                                                                                                                                                                                                                                                                                                                                                                                                                                                                                                                                                                                                                                                                                                                                                                                                                                                                                                                                                                                                                                                                                                                                                                                                                                                                                                                                                                                                                                                                                                                                                                                                                                                                                                     | Price                                                                                                                                                                                                                                                                                                                                                                                                                                                                                                                                                                                                                                                                                                                                                                                                                                                                                                                                                                                                                                                                                                                                                                                                                                                                                                                                                                                                                                                                                                                                                                                                                                                                                                                                                                                                                                                                                                                                                                                                                                                                                                                          | N065CL                                                                                                         | Clear Plastic                                       | \$1.30 pkg.           | Discount   | Price-144 pie          | eces for S         | \$10.00                     |
| 1062CL       | Clear Plastic                                                                                                                                                                                                                                                                                                                                                                                                                                                                                                                                                                                                                                                                                                                                                                                                                                                                                                                                                                                                                                                                                                                                                                                                                                                                                                                                                                                                                                                                                                                                                                                                                                                                                                                                                                                                                                                                                                                                                                                                                                                                                                                  | \$1.10 pkg.                                                                                                                                                                                                                                                                                                                                                                                                                                                                                                                                                                                                                                                                                                                                                                                                                                                                                                                                                                                                                                                                                                                                                                                                                                                                                                                                                                                                                                                                                                                                                                                                                                                                                                                                                                                                                                                                                                                                                                                                                                                                                                                    | N065BK                                                                                                         | Black Plastic                                       | \$1.30 pkg.           |            |                        |                    |                             |
| 063WH        | White (Metal)                                                                                                                                                                                                                                                                                                                                                                                                                                                                                                                                                                                                                                                                                                                                                                                                                                                                                                                                                                                                                                                                                                                                                                                                                                                                                                                                                                                                                                                                                                                                                                                                                                                                                                                                                                                                                                                                                                                                                                                                                                                                                                                  | \$1.35 pkg.                                                                                                                                                                                                                                                                                                                                                                                                                                                                                                                                                                                                                                                                                                                                                                                                                                                                                                                                                                                                                                                                                                                                                                                                                                                                                                                                                                                                                                                                                                                                                                                                                                                                                                                                                                                                                                                                                                                                                                                                                                                                                                                    | N065WH                                                                                                         | White Plastic                                       | \$1.30 pkg.           |            |                        |                    | c Hook                      |
| 063BK        | Black (Metal)                                                                                                                                                                                                                                                                                                                                                                                                                                                                                                                                                                                                                                                                                                                                                                                                                                                                                                                                                                                                                                                                                                                                                                                                                                                                                                                                                                                                                                                                                                                                                                                                                                                                                                                                                                                                                                                                                                                                                                                                                                                                                                                  | \$1.35 pkg.                                                                                                                                                                                                                                                                                                                                                                                                                                                                                                                                                                                                                                                                                                                                                                                                                                                                                                                                                                                                                                                                                                                                                                                                                                                                                                                                                                                                                                                                                                                                                                                                                                                                                                                                                                                                                                                                                                                                                                                                                                                                                                                    | N066BK                                                                                                         | Black (Metal)                                       | \$1.65 pkg.           | 01         |                        | letacha            | ible stra                   |
| issount D    | ico Diactia ia ¢7                                                                                                                                                                                                                                                                                                                                                                                                                                                                                                                                                                                                                                                                                                                                                                                                                                                                                                                                                                                                                                                                                                                                                                                                                                                                                                                                                                                                                                                                                                                                                                                                                                                                                                                                                                                                                                                                                                                                                                                                                                                                                                              | 02 for a 111 peo                                                                                                                                                                                                                                                                                                                                                                                                                                                                                                                                                                                                                                                                                                                                                                                                                                                                                                                                                                                                                                                                                                                                                                                                                                                                                                                                                                                                                                                                                                                                                                                                                                                                                                                                                                                                                                                                                                                                                                                                                                                                                                               | N066WH                                                                                                         | White (Metal)                                       | \$1.65 pkg.           |            | Style #                | Color              | 10 pcs/pł                   |
|              | Metal is \$9.72 fo                                                                                                                                                                                                                                                                                                                                                                                                                                                                                                                                                                                                                                                                                                                                                                                                                                                                                                                                                                                                                                                                                                                                                                                                                                                                                                                                                                                                                                                                                                                                                                                                                                                                                                                                                                                                                                                                                                                                                                                                                                                                                                             | 92 for a 144 pcs.<br>r 144 pcs.                                                                                                                                                                                                                                                                                                                                                                                                                                                                                                                                                                                                                                                                                                                                                                                                                                                                                                                                                                                                                                                                                                                                                                                                                                                                                                                                                                                                                                                                                                                                                                                                                                                                                                                                                                                                                                                                                                                                                                                                                                                                                                | Discount Pl                                                                                                    | rice-Plastic is \$9.36 fo<br>d Metal is \$11.88 for |                       |            | N060CL                 | Clear              | \$1.50 pk                   |
| _            |                                                                                                                                                                                                                                                                                                                                                                                                                                                                                                                                                                                                                                                                                                                                                                                                                                                                                                                                                                                                                                                                                                                                                                                                                                                                                                                                                                                                                                                                                                                                                                                                                                                                                                                                                                                                                                                                                                                                                                                                                                                                                                                                |                                                                                                                                                                                                                                                                                                                                                                                                                                                                                                                                                                                                                                                                                                                                                                                                                                                                                                                                                                                                                                                                                                                                                                                                                                                                                                                                                                                                                                                                                                                                                                                                                                                                                                                                                                                                                                                                                                                                                                                                                                                                                                                                |                                                                                                                |                                                     |                       | Discount   | Price-144 pie          | eces for S         | \$11.00                     |
| C            |                                                                                                                                                                                                                                                                                                                                                                                                                                                                                                                                                                                                                                                                                                                                                                                                                                                                                                                                                                                                                                                                                                                                                                                                                                                                                                                                                                                                                                                                                                                                                                                                                                                                                                                                                                                                                                                                                                                                                                                                                                                                                                                                |                                                                                                                                                                                                                                                                                                                                                                                                                                                                                                                                                                                                                                                                                                                                                                                                                                                                                                                                                                                                                                                                                                                                                                                                                                                                                                                                                                                                                                                                                                                                                                                                                                                                                                                                                                                                                                                                                                                                                                                                                                                                                                                                |                                                                                                                |                                                     | tal Hooks             |            | 4                      |                    | stic Hool                   |
| 100          |                                                                                                                                                                                                                                                                                                                                                                                                                                                                                                                                                                                                                                                                                                                                                                                                                                                                                                                                                                                                                                                                                                                                                                                                                                                                                                                                                                                                                                                                                                                                                                                                                                                                                                                                                                                                                                                                                                                                                                                                                                                                                                                                |                                                                                                                                                                                                                                                                                                                                                                                                                                                                                                                                                                                                                                                                                                                                                                                                                                                                                                                                                                                                                                                                                                                                                                                                                                                                                                                                                                                                                                                                                                                                                                                                                                                                                                                                                                                                                                                                                                                                                                                                                                                                                                                                |                                                                                                                | (Nylon C<br>10 pcs/p                                |                       |            |                        |                    | able strap                  |
| 2 100        |                                                                                                                                                                                                                                                                                                                                                                                                                                                                                                                                                                                                                                                                                                                                                                                                                                                                                                                                                                                                                                                                                                                                                                                                                                                                                                                                                                                                                                                                                                                                                                                                                                                                                                                                                                                                                                                                                                                                                                                                                                                                                                                                |                                                                                                                                                                                                                                                                                                                                                                                                                                                                                                                                                                                                                                                                                                                                                                                                                                                                                                                                                                                                                                                                                                                                                                                                                                                                                                                                                                                                                                                                                                                                                                                                                                                                                                                                                                                                                                                                                                                                                                                                                                                                                                                                |                                                                                                                |                                                     | a back or             |            |                        |                    | ck closur<br>ottom sid      |
|              |                                                                                                                                                                                                                                                                                                                                                                                                                                                                                                                                                                                                                                                                                                                                                                                                                                                                                                                                                                                                                                                                                                                                                                                                                                                                                                                                                                                                                                                                                                                                                                                                                                                                                                                                                                                                                                                                                                                                                                                                                                                                                                                                | and the second s |                                                                                                                | halter ne                                           | eckline               |            |                        |                    |                             |
|              | 2 /a                                                                                                                                                                                                                                                                                                                                                                                                                                                                                                                                                                                                                                                                                                                                                                                                                                                                                                                                                                                                                                                                                                                                                                                                                                                                                                                                                                                                                                                                                                                                                                                                                                                                                                                                                                                                                                                                                                                                                                                                                                                                                                                           |                                                                                                                                                                                                                                                                                                                                                                                                                                                                                                                                                                                                                                                                                                                                                                                                                                                                                                                                                                                                                                                                                                                                                                                                                                                                                                                                                                                                                                                                                                                                                                                                                                                                                                                                                                                                                                                                                                                                                                                                                                                                                                                                |                                                                                                                | closures                                            |                       |            | Style #                | Color              | 10 pcs/pl                   |
|              | and the                                                                                                                                                                                                                                                                                                                                                                                                                                                                                                                                                                                                                                                                                                                                                                                                                                                                                                                                                                                                                                                                                                                                                                                                                                                                                                                                                                                                                                                                                                                                                                                                                                                                                                                                                                                                                                                                                                                                                                                                                                                                                                                        |                                                                                                                                                                                                                                                                                                                                                                                                                                                                                                                                                                                                                                                                                                                                                                                                                                                                                                                                                                                                                                                                                                                                                                                                                                                                                                                                                                                                                                                                                                                                                                                                                                                                                                                                                                                                                                                                                                                                                                                                                                                                                                                                | Style #                                                                                                        | Color/Type                                          | Price                 |            | N070CL                 | Clear              | +                           |
| 0            |                                                                                                                                                                                                                                                                                                                                                                                                                                                                                                                                                                                                                                                                                                                                                                                                                                                                                                                                                                                                                                                                                                                                                                                                                                                                                                                                                                                                                                                                                                                                                                                                                                                                                                                                                                                                                                                                                                                                                                                                                                                                                                                                |                                                                                                                                                                                                                                                                                                                                                                                                                                                                                                                                                                                                                                                                                                                                                                                                                                                                                                                                                                                                                                                                                                                                                                                                                                                                                                                                                                                                                                                                                                                                                                                                                                                                                                                                                                                                                                                                                                                                                                                                                                                                                                                                | N080WH                                                                                                         | White (Metal)                                       | \$2.80 pkg.           | Discount F | Price-Clear-144        | l pieces fo        | or \$12.00                  |
|              |                                                                                                                                                                                                                                                                                                                                                                                                                                                                                                                                                                                                                                                                                                                                                                                                                                                                                                                                                                                                                                                                                                                                                                                                                                                                                                                                                                                                                                                                                                                                                                                                                                                                                                                                                                                                                                                                                                                                                                                                                                                                                                                                |                                                                                                                                                                                                                                                                                                                                                                                                                                                                                                                                                                                                                                                                                                                                                                                                                                                                                                                                                                                                                                                                                                                                                                                                                                                                                                                                                                                                                                                                                                                                                                                                                                                                                                                                                                                                                                                                                                                                                                                                                                                                                                                                | N080BK                                                                                                         | Black (Metal)                                       | \$2.80 pkg.           |            |                        |                    |                             |
|              | 21                                                                                                                                                                                                                                                                                                                                                                                                                                                                                                                                                                                                                                                                                                                                                                                                                                                                                                                                                                                                                                                                                                                                                                                                                                                                                                                                                                                                                                                                                                                                                                                                                                                                                                                                                                                                                                                                                                                                                                                                                                                                                                                             |                                                                                                                                                                                                                                                                                                                                                                                                                                                                                                                                                                                                                                                                                                                                                                                                                                                                                                                                                                                                                                                                                                                                                                                                                                                                                                                                                                                                                                                                                                                                                                                                                                                                                                                                                                                                                                                                                                                                                                                                                                                                                                                                |                                                                                                                | Price-144 pieces fo                                 | or \$24.00            |            | 3/4"                   | Plasti             | c Hook                      |
|              | And a state of the | 8" Plastic<br>rter Grips                                                                                                                                                                                                                                                                                                                                                                                                                                                                                                                                                                                                                                                                                                                                                                                                                                                                                                                                                                                                                                                                                                                                                                                                                                                                                                                                                                                                                                                                                                                                                                                                                                                                                                                                                                                                                                                                                                                                                                                                                                                                                                       | the second s | 1" Me                                               | tal Hooks             |            | Style #                | Color              | 10 pcs/pł                   |
| 1            | And the second second second                                                                                                                                                                                                                                                                                                                                                                                                                                                                                                                                                                                                                                                                                                                                                                                                                                                                                                                                                                                                                                                                                                                                                                                                                                                                                                                                                                                                                                                                                                                                                                                                                                                                                                                                                                                                                                                                                                                                                                                                                                                                                                   | 8 pcs/pkg                                                                                                                                                                                                                                                                                                                                                                                                                                                                                                                                                                                                                                                                                                                                                                                                                                                                                                                                                                                                                                                                                                                                                                                                                                                                                                                                                                                                                                                                                                                                                                                                                                                                                                                                                                                                                                                                                                                                                                                                                                                                                                                      |                                                                                                                |                                                     | Coated)               |            | N080CL                 | Clear              | \$2.10                      |
| 6            |                                                                                                                                                                                                                                                                                                                                                                                                                                                                                                                                                                                                                                                                                                                                                                                                                                                                                                                                                                                                                                                                                                                                                                                                                                                                                                                                                                                                                                                                                                                                                                                                                                                                                                                                                                                                                                                                                                                                                                                                                                                                                                                                |                                                                                                                                                                                                                                                                                                                                                                                                                                                                                                                                                                                                                                                                                                                                                                                                                                                                                                                                                                                                                                                                                                                                                                                                                                                                                                                                                                                                                                                                                                                                                                                                                                                                                                                                                                                                                                                                                                                                                                                                                                                                                                                                |                                                                                                                | 10 pcs                                              |                       |            | NUCCUE                 |                    | <i>\_\</i>                  |
| -            |                                                                                                                                                                                                                                                                                                                                                                                                                                                                                                                                                                                                                                                                                                                                                                                                                                                                                                                                                                                                                                                                                                                                                                                                                                                                                                                                                                                                                                                                                                                                                                                                                                                                                                                                                                                                                                                                                                                                                                                                                                                                                                                                | NEW                                                                                                                                                                                                                                                                                                                                                                                                                                                                                                                                                                                                                                                                                                                                                                                                                                                                                                                                                                                                                                                                                                                                                                                                                                                                                                                                                                                                                                                                                                                                                                                                                                                                                                                                                                                                                                                                                                                                                                                                                                                                                                                            |                                                                                                                |                                                     | bra back              | Discount P | <b>rice-</b> Clear-144 | pieces fo          | or \$15.00                  |
|              |                                                                                                                                                                                                                                                                                                                                                                                                                                                                                                                                                                                                                                                                                                                                                                                                                                                                                                                                                                                                                                                                                                                                                                                                                                                                                                                                                                                                                                                                                                                                                                                                                                                                                                                                                                                                                                                                                                                                                                                                                                                                                                                                |                                                                                                                                                                                                                                                                                                                                                                                                                                                                                                                                                                                                                                                                                                                                                                                                                                                                                                                                                                                                                                                                                                                                                                                                                                                                                                                                                                                                                                                                                                                                                                                                                                                                                                                                                                                                                                                                                                                                                                                                                                                                                                                                |                                                                                                                | or halt                                             | er neckline<br>es.    |            |                        |                    |                             |
| Style #      | Color                                                                                                                                                                                                                                                                                                                                                                                                                                                                                                                                                                                                                                                                                                                                                                                                                                                                                                                                                                                                                                                                                                                                                                                                                                                                                                                                                                                                                                                                                                                                                                                                                                                                                                                                                                                                                                                                                                                                                                                                                                                                                                                          | Price                                                                                                                                                                                                                                                                                                                                                                                                                                                                                                                                                                                                                                                                                                                                                                                                                                                                                                                                                                                                                                                                                                                                                                                                                                                                                                                                                                                                                                                                                                                                                                                                                                                                                                                                                                                                                                                                                                                                                                                                                                                                                                                          |                                                                                                                |                                                     |                       |            | 1"                     | Plast              | ic Hoc                      |
| 475CL        | Clear                                                                                                                                                                                                                                                                                                                                                                                                                                                                                                                                                                                                                                                                                                                                                                                                                                                                                                                                                                                                                                                                                                                                                                                                                                                                                                                                                                                                                                                                                                                                                                                                                                                                                                                                                                                                                                                                                                                                                                                                                                                                                                                          | \$2.50 pkg.                                                                                                                                                                                                                                                                                                                                                                                                                                                                                                                                                                                                                                                                                                                                                                                                                                                                                                                                                                                                                                                                                                                                                                                                                                                                                                                                                                                                                                                                                                                                                                                                                                                                                                                                                                                                                                                                                                                                                                                                                                                                                                                    | Style #                                                                                                        | Color/Type                                          | Price                 |            | Style #                | Color              | 10 pcs/pk                   |
| 475WH        | White                                                                                                                                                                                                                                                                                                                                                                                                                                                                                                                                                                                                                                                                                                                                                                                                                                                                                                                                                                                                                                                                                                                                                                                                                                                                                                                                                                                                                                                                                                                                                                                                                                                                                                                                                                                                                                                                                                                                                                                                                                                                                                                          | \$2.50 pkg.                                                                                                                                                                                                                                                                                                                                                                                                                                                                                                                                                                                                                                                                                                                                                                                                                                                                                                                                                                                                                                                                                                                                                                                                                                                                                                                                                                                                                                                                                                                                                                                                                                                                                                                                                                                                                                                                                                                                                                                                                                                                                                                    | N090BK                                                                                                         | Black (Metal)                                       | \$3.50 pkg.           |            | N090CL                 | Clear              | \$2.40                      |
| 475BK        | Black                                                                                                                                                                                                                                                                                                                                                                                                                                                                                                                                                                                                                                                                                                                                                                                                                                                                                                                                                                                                                                                                                                                                                                                                                                                                                                                                                                                                                                                                                                                                                                                                                                                                                                                                                                                                                                                                                                                                                                                                                                                                                                                          | \$2.50 pkg.                                                                                                                                                                                                                                                                                                                                                                                                                                                                                                                                                                                                                                                                                                                                                                                                                                                                                                                                                                                                                                                                                                                                                                                                                                                                                                                                                                                                                                                                                                                                                                                                                                                                                                                                                                                                                                                                                                                                                                                                                                                                                                                    | N090WH                                                                                                         | White (Metal)                                       | \$3.50 pkg.           |            | NUSUCL                 | Sieal              | Ψ2.40                       |
| ie e e unt F | Price- 144 piece                                                                                                                                                                                                                                                                                                                                                                                                                                                                                                                                                                                                                                                                                                                                                                                                                                                                                                                                                                                                                                                                                                                                                                                                                                                                                                                                                                                                                                                                                                                                                                                                                                                                                                                                                                                                                                                                                                                                                                                                                                                                                                               | s for \$22.50                                                                                                                                                                                                                                                                                                                                                                                                                                                                                                                                                                                                                                                                                                                                                                                                                                                                                                                                                                                                                                                                                                                                                                                                                                                                                                                                                                                                                                                                                                                                                                                                                                                                                                                                                                                                                                                                                                                                                                                                                                                                                                                  | Discount P                                                                                                     | Price-144 pieces for                                | r \$29.00             |            | Discount Pri           | <b>ce</b> -144 pie | ces for \$19.0              |

|                            |                                                               | Discount Price-<br>144 clasps<br>for \$43.20<br>(\$ .30 each) | Use as a bra fi                    | 3 per package)                                                        |
|----------------------------|---------------------------------------------------------------|---------------------------------------------------------------|------------------------------------|-----------------------------------------------------------------------|
| $\bigcirc$                 |                                                               |                                                               | Use as a bra fr                    | (3 per package)                                                       |
|                            |                                                               | Discount Price-<br>144 clasps                                 | Style #                            | Color                                                                 |
|                            |                                                               | for \$43.20                                                   | N010CL                             | Clear                                                                 |
|                            | C. THE THE                                                    | (\$ .30 each)                                                 | N010BK                             | Black                                                                 |
|                            |                                                               |                                                               | Use as a bra f                     | p - "FLOWER"<br>(3 per package)<br>ront, halter or<br>i side closure. |
|                            | Ring \$6.00 (10 rings/pkg)                                    | Discount Price-                                               | Style #                            | Color                                                                 |
| Use as a bra front, h      | nalter or bikini side closure.                                | 144 clasps<br>for \$43.20                                     | N012CL                             | Clear                                                                 |
| Style #                    | Color (10 rings per package)                                  | (\$ .30 each)                                                 | N012BK                             | Black                                                                 |
| N390CL<br>N390BK<br>N390WH | Clear<br>Black<br>White                                       |                                                               |                                    |                                                                       |
| Discount Price-144 piece   | s of one color for \$43.20                                    | UNIU                                                          | Style #                            | Color                                                                 |
|                            |                                                               | Discount Price-<br>144 clasps for                             | N015CL                             | Clear                                                                 |
|                            |                                                               | \$43.20 (\$.30each)                                           | N015BK                             | Black                                                                 |
| Carl and a                 | Contraction of the second                                     | $\square$                                                     | \$2.50 pkg. (3<br>Use as a bra fro | lasp - "Plain"<br>3 per package)<br>ont, halter or<br>side closure.   |
|                            |                                                               | UD                                                            | Style #                            | Color                                                                 |
|                            | 2/4" Slide Clean "Y"                                          | Discount Price-                                               | N030CL                             | Clear                                                                 |
| and s                      | 3/4" Slide Clasp - "X"<br>2.50 pkg. (3 per package)           | 144 clasps<br>for \$59.98                                     | N030BK                             | Black                                                                 |
|                            | se as a bra front, halter or   bikini side closure.   Style # | (\$ .42 each)                                                 | N030WH                             | White                                                                 |
| Discount Price-144 c       | N020CL Clear                                                  |                                                               |                                    |                                                                       |

#### Bra Back Tape –3/4" Spacing \$7.00 yd. (2 adjustments)

| N415WH  | White                 |
|---------|-----------------------|
| Style # | Color (Minimum 1 yd.) |

Discount Price-10 yards or more is \$4.90 yd.