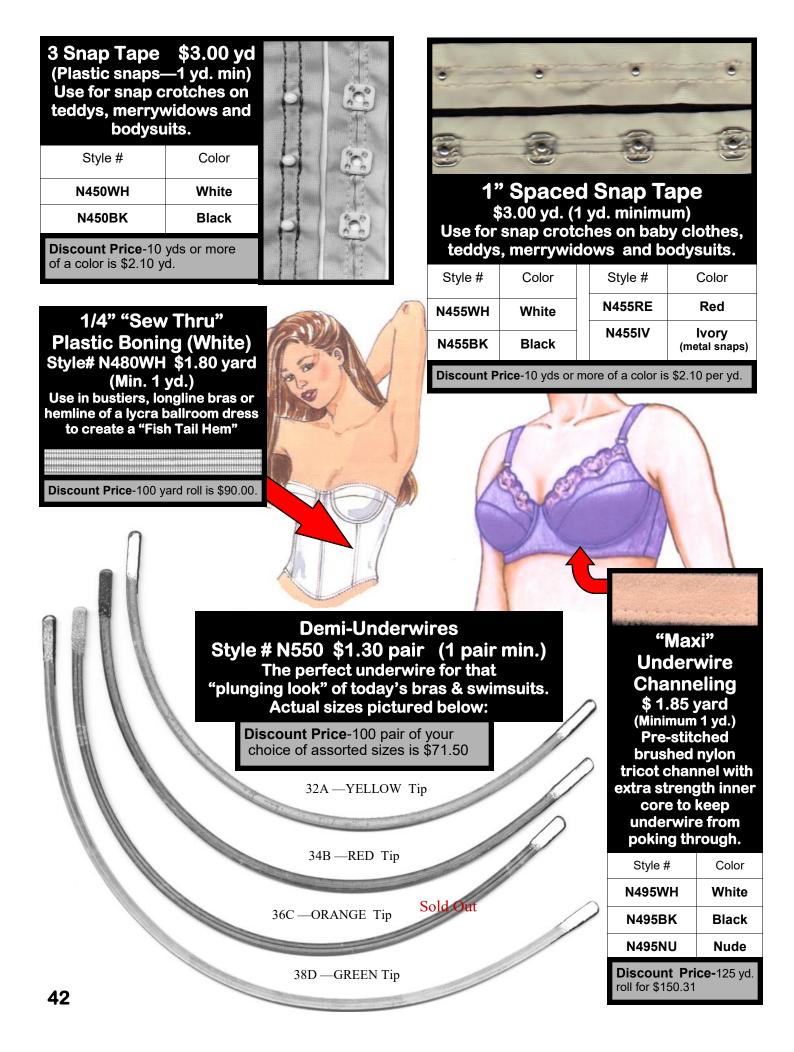

Bra Back Tape \$10.00 yd. (3 adjustments) (3/4" Spacing) Cut the length you need to fit your bra back, merrywidow or bustier.

| Style # | Color (Min. 1 yd.) | D |
|---------|--------------------|---|
| N400WH  | White              |   |
| N400BK  | Black              | ç |
| N400NU  | Nude               |   |

**Discount Price**-10 yards or more of a color is \$8.00 a yard.



#### Bra Back Tape \$7.00 yard. 2 Adjustments (1 inch spacing)

| Discount Price-10 yards | or more of a color is \$4.90 a yd. | 41 |
|-------------------------|------------------------------------|----|
| N410BK                  | Black                              |    |
| N410WH                  | White                              |    |
| Style #                 | Color (Minimum 1 yd.)              |    |





# "Full Figure" Basic Underwires Each wire is covered with a white soft plastic coating.

These underwires are especially suited for the Elan #PE 520 Bra Pattern.

Alerta a

|   |         | Elan #I          | Elan #PE 520 Bra Pattern.              | ٦.     |          |
|---|---------|------------------|----------------------------------------|--------|----------|
|   | Style # | TipColor/Size    | Size #                                 | Min.   | Price    |
|   | N500    | Lime (Size 26)   | 48C/46D/44DD/42F                       | 1 pair | 1.30 pr. |
|   | N500    | Purple (Size 28) | 48D/46DD/44F/42FF                      | 1 pair | 1.30 pr. |
|   | N500    | Opal (Size 30    | 48DD/46F/44FF                          | 1 pair | 1.30 pr. |
|   | N500    | Royal (Size 32)  | 48F/46FF