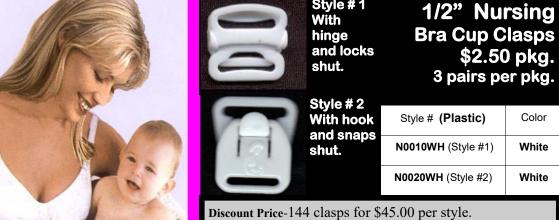

| Discount P                                                                                                     | Price-144 pieces for                                | r \$29.00             |            | Discount Pri           | <b>ce</b> -144 pie | ces for \$19.0              |



|                            |                                                               | Discount Price-<br>144 clasps<br>for \$43.20<br>(\$ .30 each) | Use as a bra fi                    | 3 per package)                                                        |
|----------------------------|---------------------------------------------------------------|---------------------------------------------------------------|------------------------------------|-----------------------------------------------------------------------|
| $\bigcirc$                 |                                                               |                                                               | Use as a bra fr                    | (3 per package)