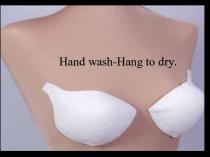

ached |
| wid of apo.                   |                 |

Lightly Padded Swimsuit/Bra Cup

1/8" White Foam with Tricot

Hand wash-Hang to dry.

DO NOT DRY CLEAN

| bonded lining on both sides. |              |            |  |
|------------------------------|--------------|------------|--|
| Style #                      | Size         | Price      |  |
| N6208                        | 8 (34B) "A"  | \$6.00/pr. |  |
| N6210                        | 10 (36B) "B" | \$6.00/pr. |  |
| N6212                        | 12 (38B) "C" | \$6.00/pr. |  |
| N6214                        | 14 (40B) "D" | \$6.00/pr. |  |
| N6216                        | 16 (42B) "E" | \$6.00/pr. |  |

**Discount Price**-50 pair of your choice of assorted sizes is \$210.00 (\$4.20 a pair)

18 (44B) "F"

\$6.00/pr.

N6218



#### "SUPER PUSH-UP" Swimsuit/Bra Cup White Polyester Fiberfill with Tricot bonded lining on inside.

| Style # | Size     | Price      |
|---------|----------|------------|
| N6012   | 12 (38B) | \$6.00/pr. |
| N6014   | 14 (40B) | \$6.00/pr. |
| N6016   | 16 (42B) | \$6.00/pr. |

**Discount Price-**50 pair of your choice of assorted sizes is \$210.00 (\$4.20 per pair)

| Style #                                   | Color | Thick | Min.    | Price      |
|-------------------------------------------|-------|-------|---------|------------|
| FF100NU                                   | Nude  | 1/8"  | 1 yd.   | \$26.00 yd |
| FF100NU-                                  | Nude  | 1/8"  | 1/2 yd. | \$14.00    |
| FF100WH                                   | White | 1/8"  | 1 yd.   | \$26.00 yd |