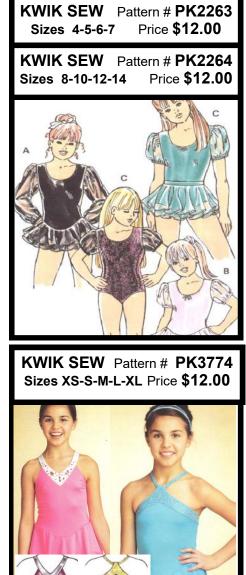

#### (Minimum 5 yards)

| Style # | Size | Color | Price       |
|---------|------|-------|-------------|
| E175WH  | 1/4" | White | \$ .65 yd.  |
| E260WH  | 3/8" | White | \$ .90 yd.  |
| E285WH  | 1/2" | White | \$ 1.20 yd. |