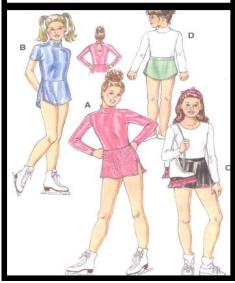

#### (Minimum 5 yards)

| Style # | Size | Color | Price       |
|---------|------|-------|-------------|
| E175WH  | 1/4" | White | \$ .65 yd.  |
| E260WH  | 3/8" | White | \$ .90 yd.  |
| E285WH  | 1/2" | White | \$ 1.20 yd. |