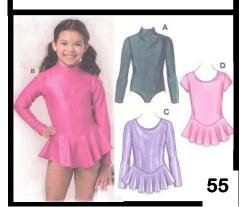

#### (Minimum 5 yards)

| Style # | Size | Color | Price       |
|---------|------|-------|-------------|
| E175WH  | 1/4" | White | \$ .65 yd.  |
| E260WH  | 3/8" | White | \$ .90 yd.  |
| E285WH  | 1/2" | White | \$ 1.20 yd. |