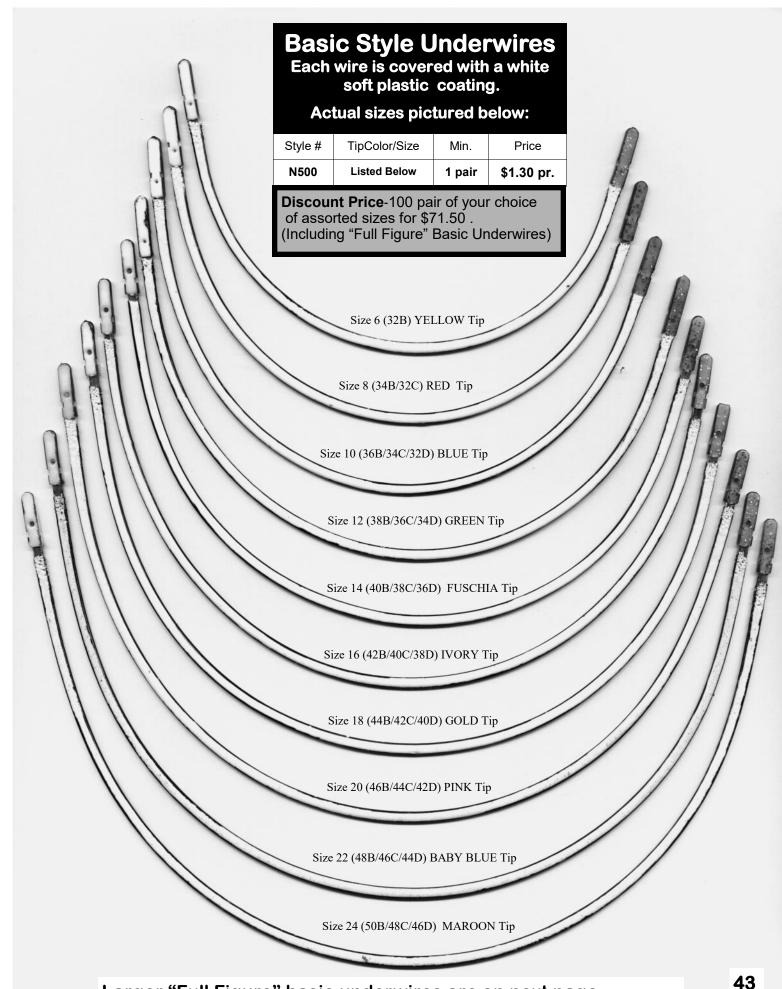

Bra Back Tape \$10.00 yd. (3 adjustments) (3/4" Spacing) Cut the length you need to fit your bra back, merrywidow or bustier.

| Style # | Color (Min. 1 yd.) | D |
|---------|--------------------|---|
| N400WH  | White              |   |
| N400BK  | Black              | ç |
| N400NU  | Nude               |   |

**Discount Price**-10 yards or more of a color is \$8.00 a yard.



#### Bra Back Tape \$7.00 yard. 2 Adjustments (1 inch spacing)

| Discount Price-10 yards | or more of a color is \$4.90 a yd. | 41 |
|-------------------------|------------------------------------|----|
| N410BK                  | Black                              |    |
| N410WH                  | White                              |    |
| Style #                 | Color (Minimum 1 yd.)              |    |





# "Full Figure" Basic Underwires Each wire is covered with a white soft plastic coating.

These underwires are especially suited for the Elan #PE 520 Bra Pattern.

Alerta a

|   |         | Elan #I          | Elan #PE 520 Bra Pattern.              | ٦.     |          |
|---|---------|------------------|----------------------------------------|--------|----------|
|   | Style # | TipColor/Size    | Size #                                 | Min.   | Price    |
|   | N500    | Lime (Size 26)   | 48C/46D/44DD/42F                       | 1 pair | 1.30 pr. |
|   | N500    | Purple (Size 28) | 48D/46DD/44F/42FF                      | 1 pair | 1.30 pr. |
|   | N500    | Opal (Size 30    | 48DD/46F/44FF                          | 1 pair | 1.30 pr. |
|   | N500    | Royal (Size 32)  | 48F/46FF