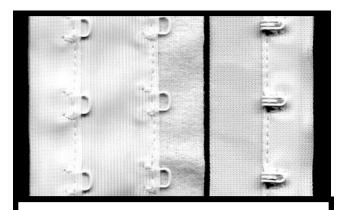

| -            |                                                                                                                                                                                                                                                                                                                                                                                                                                                                                                                                                                                                                                                                                                                                                                                                                                                                                                                                                                                                                                                                                                                                                                                                                                                                                                                                                                                                                                                                                                                                                                                                                                                                                                                                                                                                                                                                                                                                                                                                                                                                                                                                | :s/pkg.<br>hable straps                                                                                                                                                                                                                                                                                                                                                                                                                                                                                                                                                                                                                                                                                                                                                                                                                                                                                                                                                                                                                                                                                                                                                                                                                                                                                                                                                                                                                                                                                                                                                                                                                                                                                                                                                                                                                                                                                                                                                                                                                                                                                                        | -                                                                                                              | 10 pcs/<br>For detach                               | ′pkg.<br>Iable straps | <b>N1</b>  | Style #                | Color              | <b>c Hook</b><br>10 pcs/pkg |
|--------------|--------------------------------------------------------------------------------------------------------------------------------------------------------------------------------------------------------------------------------------------------------------------------------------------------------------------------------------------------------------------------------------------------------------------------------------------------------------------------------------------------------------------------------------------------------------------------------------------------------------------------------------------------------------------------------------------------------------------------------------------------------------------------------------------------------------------------------------------------------------------------------------------------------------------------------------------------------------------------------------------------------------------------------------------------------------------------------------------------------------------------------------------------------------------------------------------------------------------------------------------------------------------------------------------------------------------------------------------------------------------------------------------------------------------------------------------------------------------------------------------------------------------------------------------------------------------------------------------------------------------------------------------------------------------------------------------------------------------------------------------------------------------------------------------------------------------------------------------------------------------------------------------------------------------------------------------------------------------------------------------------------------------------------------------------------------------------------------------------------------------------------|--------------------------------------------------------------------------------------------------------------------------------------------------------------------------------------------------------------------------------------------------------------------------------------------------------------------------------------------------------------------------------------------------------------------------------------------------------------------------------------------------------------------------------------------------------------------------------------------------------------------------------------------------------------------------------------------------------------------------------------------------------------------------------------------------------------------------------------------------------------------------------------------------------------------------------------------------------------------------------------------------------------------------------------------------------------------------------------------------------------------------------------------------------------------------------------------------------------------------------------------------------------------------------------------------------------------------------------------------------------------------------------------------------------------------------------------------------------------------------------------------------------------------------------------------------------------------------------------------------------------------------------------------------------------------------------------------------------------------------------------------------------------------------------------------------------------------------------------------------------------------------------------------------------------------------------------------------------------------------------------------------------------------------------------------------------------------------------------------------------------------------|----------------------------------------------------------------------------------------------------------------|-----------------------------------------------------|-----------------------|------------|------------------------|--------------------|-----------------------------|
|              |                                                                                                                                                                                                                                                                                                                                                                                                                                                                                                                                                                                                                                                                                                                                                                                                                                                                                                                                                                                                                                                                                                                                                                                                                                                                                                                                                                                                                                                                                                                                                                                                                                                                                                                                                                                                                                                                                                                                                                                                                                                                                                                                |                                                                                                                                                                                                                                                                                                                                                                                                                                                                                                                                                                                                                                                                                                                                                                                                                                                                                                                                                                                                                                                                                                                                                                                                                                                                                                                                                                                                                                                                                                                                                                                                                                                                                                                                                                                                                                                                                                                                                                                                                                                                                                                                | Style #                                                                                                        | Color/Type                                          | Price                 |            | N050CL                 | Clear              | \$1.30 pkg                  |
| Style #      | Color/Type                                                                                                                                                                                                                                                                                                                                                                                                                                                                                                                                                                                                                                                                                                                                                                                                                                                                                                                                                                                                                                                                                                                                                                                                                                                                                                                                                                                                                                                                                                                                                                                                                                                                                                                                                                                                                                                                                                                                                                                                                                                                                                                     | Price                                                                                                                                                                                                                                                                                                                                                                                                                                                                                                                                                                                                                                                                                                                                                                                                                                                                                                                                                                                                                                                                                                                                                                                                                                                                                                                                                                                                                                                                                                                                                                                                                                                                                                                                                                                                                                                                                                                                                                                                                                                                                                                          | N065CL                                                                                                         | Clear Plastic                                       | \$1.30 pkg.           | Discount   | Price-144 pie          | eces for S         | \$10.00                     |
| 1062CL       | Clear Plastic                                                                                                                                                                                                                                                                                                                                                                                                                                                                                                                                                                                                                                                                                                                                                                                                                                                                                                                                                                                                                                                                                                                                                                                                                                                                                                                                                                                                                                                                                                                                                                                                                                                                                                                                                                                                                                                                                                                                                                                                                                                                                                                  | \$1.10 pkg.                                                                                                                                                                                                                                                                                                                                                                                                                                                                                                                                                                                                                                                                                                                                                                                                                                                                                                                                                                                                                                                                                                                                                                                                                                                                                                                                                                                                                                                                                                                                                                                                                                                                                                                                                                                                                                                                                                                                                                                                                                                                                                                    | N065BK                                                                                                         | Black Plastic                                       | \$1.30 pkg.           |            |                        |                    |                             |
| 063WH        | White (Metal)                                                                                                                                                                                                                                                                                                                                                                                                                                                                                                                                                                                                                                                                                                                                                                                                                                                                                                                                                                                                                                                                                                                                                                                                                                                                                                                                                                                                                                                                                                                                                                                                                                                                                                                                                                                                                                                                                                                                                                                                                                                                                                                  | \$1.35 pkg.                                                                                                                                                                                                                                                                                                                                                                                                                                                                                                                                                                                                                                                                                                                                                                                                                                                                                                                                                                                                                                                                                                                                                                                                                                                                                                                                                                                                                                                                                                                                                                                                                                                                                                                                                                                                                                                                                                                                                                                                                                                                                                                    | N065WH                                                                                                         | White Plastic                                       | \$1.30 pkg.           |            |                        |                    | c Hook                      |
| 063BK        | Black (Metal)                                                                                                                                                                                                                                                                                                                                                                                                                                                                                                                                                                                                                                                                                                                                                                                                                                                                                                                                                                                                                                                                                                                                                                                                                                                                                                                                                                                                                                                                                                                                                                                                                                                                                                                                                                                                                                                                                                                                                                                                                                                                                                                  | \$1.35 pkg.                                                                                                                                                                                                                                                                                                                                                                                                                                                                                                                                                                                                                                                                                                                                                                                                                                                                                                                                                                                                                                                                                                                                                                                                                                                                                                                                                                                                                                                                                                                                                                                                                                                                                                                                                                                                                                                                                                                                                                                                                                                                                                                    | N066BK                                                                                                         | Black (Metal)                                       | \$1.65 pkg.           | 01         |                        | letacha            | ible stra                   |
| issount D    | ico Diactia ia ¢7                                                                                                                                                                                                                                                                                                                                                                                                                                                                                                                                                                                                                                                                                                                                                                                                                                                                                                                                                                                                                                                                                                                                                                                                                                                                                                                                                                                                                                                                                                                                                                                                                                                                                                                                                                                                                                                                                                                                                                                                                                                                                                              | 02 for a 111 peo                                                                                                                                                                                                                                                                                                                                                                                                                                                                                                                                                                                                                                                                                                                                                                                                                                                                                                                                                                                                                                                                                                                                                                                                                                                                                                                                                                                                                                                                                                                                                                                                                                                                                                                                                                                                                                                                                                                                                                                                                                                                                                               | N066WH                                                                                                         | White (Metal)                                       | \$1.65 pkg.           |            | Style #                | Color              | 10 pcs/pł                   |
|              | Metal is \$9.72 fo                                                                                                                                                                                                                                                                                                                                                                                                                                                                                                                                                                                                                                                                                                                                                                                                                                                                                                                                                                                                                                                                                                                                                                                                                                                                                                                                                                                                                                                                                                                                                                                                                                                                                                                                                                                                                                                                                                                                                                                                                                                                                                             | 92 for a 144 pcs.<br>r 144 pcs.                                                                                                                                                                                                                                                                                                                                                                                                                                                                                                                                                                                                                                                                                                                                                                                                                                                                                                                                                                                                                                                                                                                                                                                                                                                                                                                                                                                                                                                                                                                                                                                                                                                                                                                                                                                                                                                                                                                                                                                                                                                                                                | Discount Pl                                                                                                    | rice-Plastic is \$9.36 fo<br>d Metal is \$11.88 for |                       |            | N060CL                 | Clear              | \$1.50 pk                   |
| _            |                                                                                                                                                                                                                                                                                                                                                                                                                                                                                                                                                                                                                                                                                                                                                                                                                                                                                                                                                                                                                                                                                                                                                                                                                                                                                                                                                                                                                                                                                                                                                                                                                                                                                                                                                                                                                                                                                                                                                                                                                                                                                                                                |                                                                                                                                                                                                                                                                                                                                                                                                                                                                                                                                                                                                                                                                                                                                                                                                                                                                                                                                                                                                                                                                                                                                                                                                                                                                                                                                                                                                                                                                                                                                                                                                                                                                                                                                                                                                                                                                                                                                                                                                                                                                                                                                |                                                                                                                |                                                     |                       | Discount   | Price-144 pie          | eces for S         | \$11.00                     |
| C            |                                                                                                                                                                                                                                                                                                                                                                                                                                                                                                                                                                                                                                                                                                                                                                                                                                                                                                                                                                                                                                                                                                                                                                                                                                                                                                                                                                                                                                                                                                                                                                                                                                                                                                                                                                                                                                                                                                                                                                                                                                                                                                                                |                                                                                                                                                                                                                                                                                                                                                                                                                                                                                                                                                                                                                                                                                                                                                                                                                                                                                                                                                                                                                                                                                                                                                                                                                                                                                                                                                                                                                                                                                                                                                                                                                                                                                                                                                                                                                                                                                                                                                                                                                                                                                                                                |                                                                                                                |                                                     | tal Hooks             |            | 4                      |                    | stic Hool                   |
| 100          |                                                                                                                                                                                                                                                                                                                                                                                                                                                                                                                                                                                                                                                                                                                                                                                                                                                                                                                                                                                                                                                                                                                                                                                                                                                                                                                                                                                                                                                                                                                                                                                                                                                                                                                                                                                                                                                                                                                                                                                                                                                                                                                                |                                                                                                                                                                                                                                                                                                                                                                                                                                                                                                                                                                                                                                                                                                                                                                                                                                                                                                                                                                                                                                                                                                                                                                                                                                                                                                                                                                                                                                                                                                                                                                                                                                                                                                                                                                                                                                                                                                                                                                                                                                                                                                                                |                                                                                                                | (Nylon C<br>10 pcs/p                                |                       |            |                        |                    | able strap                  |
| 2 100        |                                                                                                                                                                                                                                                                                                                                                                                                                                                                                                                                                                                                                                                                                                                                                                                                                                                                                                                                                                                                                                                                                                                                                                                                                                                                                                                                                                                                                                                                                                                                                                                                                                                                                                                                                                                                                                                                                                                                                                                                                                                                                                                                |                                                                                                                                                                                                                                                                                                                                                                                                                                                                                                                                                                                                                                                                                                                                                                                                                                                                                                                                                                                                                                                                                                                                                                                                                                                                                                                                                                                                                                                                                                                                                                                                                                                                                                                                                                                                                                                                                                                                                                                                                                                                                                                                |                                                                                                                |                                                     | a back or             |            |                        |                    | ck closur<br>ottom sid      |
|              |                                                                                                                                                                                                                                                                                                                                                                                                                                                                                                                                                                                                                                                                                                                                                                                                                                                                                                                                                                                                                                                                                                                                                                                                                                                                                                                                                                                                                                                                                                                                                                                                                                                                                                                                                                                                                                                                                                                                                                                                                                                                                                                                | and the second s |                                                                                                                | halter ne                                           | eckline               |            |                        |                    |                             |
|              | 2 /a                                                                                                                                                                                                                                                                                                                                                                                                                                                                                                                                                                                                                                                                                                                                                                                                                                                                                                                                                                                                                                                                                                                                                                                                                                                                                                                                                                                                                                                                                                                                                                                                                                                                                                                                                                                                                                                                                                                                                                                                                                                                                                                           |                                                                                                                                                                                                                                                                                                                                                                                                                                                                                                                                                                                                                                                                                                                                                                                                                                                                                                                                                                                                                                                                                                                                                                                                                                                                                                                                                                                                                                                                                                                                                                                                                                                                                                                                                                                                                                                                                                                                                                                                                                                                                                                                |                                                                                                                | closures                                            |                       |            | Style #                | Color              | 10 pcs/pl                   |
|              | and the                                                                                                                                                                                                                                                                                                                                                                                                                                                                                                                                                                                                                                                                                                                                                                                                                                                                                                                                                                                                                                                                                                                                                                                                                                                                                                                                                                                                                                                                                                                                                                                                                                                                                                                                                                                                                                                                                                                                                                                                                                                                                                                        |                                                                                                                                                                                                                                                                                                                                                                                                                                                                                                                                                                                                                                                                                                                                                                                                                                                                                                                                                                                                                                                                                                                                                                                                                                                                                                                                                                                                                                                                                                                                                                                                                                                                                                                                                                                                                                                                                                                                                                                                                                                                                                                                | Style #                                                                                                        | Color/Type                                          | Price                 |            | N070CL                 | Clear              | +                           |
| 0            |                                                                                                                                                                                                                                                                                                                                                                                                                                                                                                                                                                                                                                                                                                                                                                                                                                                                                                                                                                                                                                                                                                                                                                                                                                                                                                                                                                                                                                                                                                                                                                                                                                                                                                                                                                                                                                                                                                                                                                                                                                                                                                                                |                                                                                                                                                                                                                                                                                                                                                                                                                                                                                                                                                                                                                                                                                                                                                                                                                                                                                                                                                                                                                                                                                                                                                                                                                                                                                                                                                                                                                                                                                                                                                                                                                                                                                                                                                                                                                                                                                                                                                                                                                                                                                                                                | N080WH                                                                                                         | White (Metal)                                       | \$2.80 pkg.           | Discount F | Price-Clear-144        | l pieces fo        | or \$12.00                  |
|              |                                                                                                                                                                                                                                                                                                                                                                                                                                                                                                                                                                                                                                                                                                                                                                                                                                                                                                                                                                                                                                                                                                                                                                                                                                                                                                                                                                                                                                                                                                                                                                                                                                                                                                                                                                                                                                                                                                                                                                                                                                                                                                                                |                                                                                                                                                                                                                                                                                                                                                                                                                                                                                                                                                                                                                                                                                                                                                                                                                                                                                                                                                                                                                                                                                                                                                                                                                                                                                                                                                                                                                                                                                                                                                                                                                                                                                                                                                                                                                                                                                                                                                                                                                                                                                                                                | N080BK                                                                                                         | Black (Metal)                                       | \$2.80 pkg.           |            |                        |                    |                             |
|              | 21                                                                                                                                                                                                                                                                                                                                                                                                                                                                                                                                                                                                                                                                                                                                                                                                                                                                                                                                                                                                                                                                                                                                                                                                                                                                                                                                                                                                                                                                                                                                                                                                                                                                                                                                                                                                                                                                                                                                                                                                                                                                                                                             |                                                                                                                                                                                                                                                                                                                                                                                                                                                                                                                                                                                                                                                                                                                                                                                                                                                                                                                                                                                                                                                                                                                                                                                                                                                                                                                                                                                                                                                                                                                                                                                                                                                                                                                                                                                                                                                                                                                                                                                                                                                                                                                                |                                                                                                                | Price-144 pieces fo                                 | or \$24.00            |            | 3/4"                   | Plasti             | c Hook                      |
|              | And a state of the | 8" Plastic<br>rter Grips                                                                                                                                                                                                                                                                                                                                                                                                                                                                                                                                                                                                                                                                                                                                                                                                                                                                                                                                                                                                                                                                                                                                                                                                                                                                                                                                                                                                                                                                                                                                                                                                                                                                                                                                                                                                                                                                                                                                                                                                                                                                                                       | the second s | 1" Me                                               | tal Hooks             |            | Style #                | Color              | 10 pcs/pł                   |
| 1            | And the second second second                                                                                                                                                                                                                                                                                                                                                                                                                                                                                                                                                                                                                                                                                                                                                                                                                                                                                                                                                                                                                                                                                                                                                                                                                                                                                                                                                                                                                                                                                                                                                                                                                                                                                                                                                                                                                                                                                                                                                                                                                                                                                                   | 8 pcs/pkg                                                                                                                                                                                                                                                                                                                                                                                                                                                                                                                                                                                                                                                                                                                                                                                                                                                                                                                                                                                                                                                                                                                                                                                                                                                                                                                                                                                                                                                                                                                                                                                                                                                                                                                                                                                                                                                                                                                                                                                                                                                                                                                      |                                                                                                                |                                                     | Coated)               |            | N080CL                 | Clear              | \$2.10                      |
| 6            |                                                                                                                                                                                                                                                                                                                                                                                                                                                                                                                                                                                                                                                                                                                                                                                                                                                                                                                                                                                                                                                                                                                                                                                                                                                                                                                                                                                                                                                                                                                                                                                                                                                                                                                                                                                                                                                                                                                                                                                                                                                                                                                                |                                                                                                                                                                                                                                                                                                                                                                                                                                                                                                                                                                                                                                                                                                                                                                                                                                                                                                                                                                                                                                                                                                                                                                                                                                                                                                                                                                                                                                                                                                                                                                                                                                                                                                                                                                                                                                                                                                                                                                                                                                                                                                                                |                                                                                                                | 10 pcs                                              |                       |            | NUCCUE                 |                    | <i>\_\</i>                  |
| -            |                                                                                                                                                                                                                                                                                                                                                                                                                                                                                                                                                                                                                                                                                                                                                                                                                                                                                                                                                                                                                                                                                                                                                                                                                                                                                                                                                                                                                                                                                                                                                                                                                                                                                                                                                                                                                                                                                                                                                                                                                                                                                                                                | NEW                                                                                                                                                                                                                                                                                                                                                                                                                                                                                                                                                                                                                                                                                                                                                                                                                                                                                                                                                                                                                                                                                                                                                                                                                                                                                                                                                                                                                                                                                                                                                                                                                                                                                                                                                                                                                                                                                                                                                                                                                                                                                                                            |                                                                                                                |                                                     | bra back              | Discount P | <b>rice-</b> Clear-144 | pieces fo          | or \$15.00                  |
|              |                                                                                                                                                                                                                                                                                                                                                                                                                                                                                                                                                                                                                                                                                                                                                                                                                                                                                                                                                                                                                                                                                                                                                                                                                                                                                                                                                                                                                                                                                                                                                                                                                                                                                                                                                                                                                                                                                                                                                                                                                                                                                                                                |                                                                                                                                                                                                                                                                                                                                                                                                                                                                                                                                                                                                                                                                                                                                                                                                                                                                                                                                                                                                                                                                                                                                                                                                                                                                                                                                                                                                                                                                                                                                                                                                                                                                                                                                                                                                                                                                                                                                                                                                                                                                                                                                |                                                                                                                | or halt                                             | er neckline<br>es.    |            |                        |                    |                             |
| Style #      | Color                                                                                                                                                                                                                                                                                                                                                                                                                                                                                                                                                                                                                                                                                                                                                                                                                                                                                                                                                                                                                                                                                                                                                                                                                                                                                                                                                                                                                                                                                                                                                                                                                                                                                                                                                                                                                                                                                                                                                                                                                                                                                                                          | Price                                                                                                                                                                                                                                                                                                                                                                                                                                                                                                                                                                                                                                                                                                                                                                                                                                                                                                                                                                                                                                                                                                                                                                                                                                                                                                                                                                                                                                                                                                                                                                                                                                                                                                                                                                                                                                                                                                                                                                                                                                                                                                                          |                                                                                                                |                                                     |                       |            | 1"                     | Plast              | ic Hoc                      |
| 475CL        | Clear                                                                                                                                                                                                                                                                                                                                                                                                                                                                                                                                                                                                                                                                                                                                                                                                                                                                                                                                                                                                                                                                                                                                                                                                                                                                                                                                                                                                                                                                                                                                                                                                                                                                                                                                                                                                                                                                                                                                                                                                                                                                                                                          | \$2.50 pkg.                                                                                                                                                                                                                                                                                                                                                                                                                                                                                                                                                                                                                                                                                                                                                                                                                                                                                                                                                                                                                                                                                                                                                                                                                                                                                                                                                                                                                                                                                                                                                                                                                                                                                                                                                                                                                                                                                                                                                                                                                                                                                                                    | Style #                                                                                                        | Color/Type                                          | Price                 |            | Style #                | Color              | 10 pcs/pk                   |
| 475WH        | White                                                                                                                                                                                                                                                                                                                                                                                                                                                                                                                                                                                                                                                                                                                                                                                                                                                                                                                                                                                                                                                                                                                                                                                                                                                                                                                                                                                                                                                                                                                                                                                                                                                                                                                                                                                                                                                                                                                                                                                                                                                                                                                          | \$2.50 pkg.                                                                                                                                                                                                                                                                                                                                                                                                                                                                                                                                                                                                                                                                                                                                                                                                                                                                                                                                                                                                                                                                                                                                                                                                                                                                                                                                                                                                                                                                                                                                                                                                                                                                                                                                                                                                                                                                                                                                                                                                                                                                                                                    | N090BK                                                                                                         | Black (Metal)                                       | \$3.50 pkg.           |            | N090CL                 | Clear              | \$2.40                      |
| 475BK        | Black                                                                                                                                                                                                                                                                                                                                                                                                                                                                                                                                                                                                                                                                                                                                                                                                                                                                                                                                                                                                                                                                                                                                                                                                                                                                                                                                                                                                                                                                                                                                                                                                                                                                                                                                                                                                                                                                                                                                                                                                                                                                                                                          | \$2.50 pkg.                                                                                                                                                                                                                                                                                                                                                                                                                                                                                                                                                                                                                                                                                                                                                                                                                                                                                                                                                                                                                                                                                                                                                                                                                                                                                                                                                                                                                                                                                                                                                                                                                                                                                                                                                                                                                                                                                                                                                                                                                                                                                                                    | N090WH                                                                                                         | White (Metal)                                       | \$3.50 pkg.           |            | NUSUCL                 | Sieal              | Ψ2.40                       |
| ie e e unt F | Price- 144 piece                                                                                                                                                                                                                                                                                                                                                                                                                                                                                                                                                                                                                                                                                                                                                                                                                                                                                                                                                                                                                                                                                                                                                                                                                                                                                                                                                                                                                                                                                                                                                                                                                                                                                                                                                                                                                                                                                                                                                                                                                                                                                                               | s for \$22.50                                                                                                                                                                                                                                                                                                                                                                                                                                                                                                                                                                                                                                                                                                                                                                                                                                                                                                                                                                                                                                                                                                                                                                                                                                                                                                                                                                                                                                                                                                                                                                                                                                                                                                                                                                                                                                                                                                                                                                                                                                                                                                                  | Discount P                                                                                                     | Price-144 pieces for                                | r \$29.00             |            | Discount Pri           | <b>ce</b> -144 pie | ces for \$19.0              |

|                            |                                                               | Discount Price-<br>144 clasps<br>for \$43.20<br>(\$ .30 each) | Use as a bra fi                    | 3 per package)                                                        |
|----------------------------|---------------------------------------------------------------|---------------------------------------------------------------|------------------------------------|-----------------------------------------------------------------------|
| $\bigcirc$                 |                                                               |                                                               | Use as a bra fr                    | (3 per package)                                                       |
|                            |                                                               | Discount Price-<br>144 clasps                                 | Style #                            | Color                                                                 |
|                            |                                                               | for \$43.20                                                   | N010CL                             | Clear                                                                 |
|                            | C. THE THE                                                    | (\$ .30 each)                                                 | N010BK                             | Black                                                                 |
|                            |                                                               |                                                               | Use as a bra f                     | p - "FLOWER"<br>(3 per package)<br>ront, halter or<br>i side closure. |
|                            | Ring \$6.00 (10 rings/pkg)                                    | Discount Price-                                               | Style #                            | Color                                                                 |
| Use as a bra front, h      | nalter or bikini side closure.                                | 144 clasps<br>for \$43.20                                     | N012CL                             | Clear                                                                 |
| Style #                    | Color (10 rings per package)                                  | (\$ .30 each)                                                 | N012BK                             | Black                                                                 |
| N390CL<br>N390BK<br>N390WH | Clear<br>Black<br>White                                       |                                                               |                                    |                                                                       |
| Discount Price-144 piece   | s of one color for \$43.20                                    | UNIU                                                          | Style #                            | Color                                                                 |
|                            |                                                               | Discount Price-<br>144 clasps for                             | N015CL                             | Clear                                                                 |
|                            |                                                               | \$43.20 (\$.30each)                                           | N015BK                             | Black                                                                 |
| Carl and a                 | Contraction of the second                                     | $\square$                                                     | \$2.50 pkg. (3<br>Use as a bra fro | lasp - "Plain"<br>3 per package)<br>ont, halter or<br>side closure.   |
|                            |                                                               | UD                                                            | Style #                            | Color                                                                 |
|                            | 2/4" Slide Clean "Y"                                          | Discount Price-                                               | N030CL                             | Clear                                                                 |
| and s                      | 3/4" Slide Clasp - "X"<br>2.50 pkg. (3 per package)           | 144 clasps<br>for \$59.98                                     | N030BK                             | Black                                                                 |
|                            | se as a bra front, halter or   bikini side closure.   Style # | (\$ .42 each)                                                 | N030WH                             | White                                                                 |
| Discount Price-144 c       | N020CL Clear                                                  |                                                               |                                    |                                                                       |

#### Bra Back Tape –3/4" Spacing \$7.00 yd. (2 adjustments)

| N415WH  | White                 |
|---------|-----------------------|
| Style # | Color (Minimum 1 yd.) |

Discount Price-10 yards or more is \$4.90 yd.