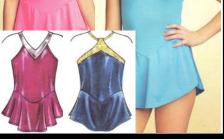

#### (Minimum 5 yards)

| Style # | Size | Color | Price       |
|---------|------|-------|-------------|
| E175WH  | 1/4" | White | \$ .65 yd.  |
| E260WH  | 3/8" | White | \$ .90 yd.  |
| E285WH  | 1/2" | White | \$ 1.20 yd. |