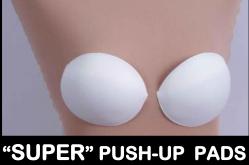

| N6114                                                                       | 14 (40B) | \$7.00/pr. |  |
| <b>Discount Price-</b> 50 pair of your choice of assorted sizes is \$245.00 |          |            |  |

assorted sizes is \$245.00 (\$4.90 per pair) Hand wash-Hang to dry. DO NOT DRY CLEAN

"Triangle" Soft Molded Swimsuit/Bra Cup 1/8" White Foam with Tricot lining bonded on both sides. Sizes 10 and 12 have push –up padding on the side.

| Size      | Price                |
|-----------|----------------------|
| 10 (34B)  | \$5.50/pr.           |
| 12 (36C)  | \$5.50/pr.           |
| 14 (38D)  | \$5.50/pr.           |
| 16 (40DD) | \$5.50/pr.           |
|           | 12 (36C)<br>14 (38D) |

**Discount Price**-50 pair of your choice of assorted sizes is \$192.50 (\$3.85 a pair)



**ONE SIZE FITS ALL** 

White foam with Tricot lining bonded on both sides.

| Discount Price | -50 pair is \$245 ( | 0          |
|----------------|---------------------|------------|
| N599           | 1 pair              | \$7.00/pr. |
| Style #        | Min.                | Price      |

| Tricot                        |                 |
|-------------------------------|-----------------|
| Bonded                        |                 |
| Poly Spacer                   |                 |
| 50" wide<br>Make your own     |                 |
| bra & swimsuit                |                 |
| cups or padded<br>bra straps. | Sample attached |
| wid of apo.                   |                 |

Lightly Padded Swimsuit/Bra Cup

1/8" White Foam with Tricot

Hand wash-Hang to dry.

D