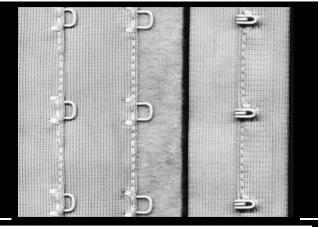

|                                                                          |     |  |  |  |
| N420BK                      | N420BK Black                                                             |     |  |  |  |
| N420NU                      | Nude                                                                     | Dis |  |  |  |

Red

N420RE



**Discount Price**-10 yards or more of a color is \$3.50 a yd.



Bra Back Tape \$10.00 yd. (3 adjustments) (3/4" Spacing) Cut the length you need to fit your bra back, merrywidow or bustier.

| Style # | Color (Min. 1 yd.) | D |
|---------|--------------------|---|
| N400WH  | White              |   |
| N400BK  | Black              | ç |
| N400NU  | Nude               |   |

**Discount Price**-10 yards or more of a color is \$8.00 a yard.



#### Bra Back Tape \$7.00 yard. 2 Adjustments (1 inch spacing)

| Discount Price-10 yards | or more of a color is \$4.90 a yd. | 41 |
|-------------------------|------------------------------------|----|
| N410BK                  | Black                              |    |
| N410WH                  | White                              |    |
| Style #                 | Color (Minimum 1 yd.)              |    |





# "Full Figure" Basic Underwires Each wire is covered with a white soft plastic coating.

These underwires are especially suited for the Elan #PE 520 Bra Pattern.

Alerta a

|   |         | Elan #I          | Elan #PE 520 Bra Pattern.              | ٦.     |          |
|---|---------|------------------|----------------------------------------|--------|----------|
|   | Style #