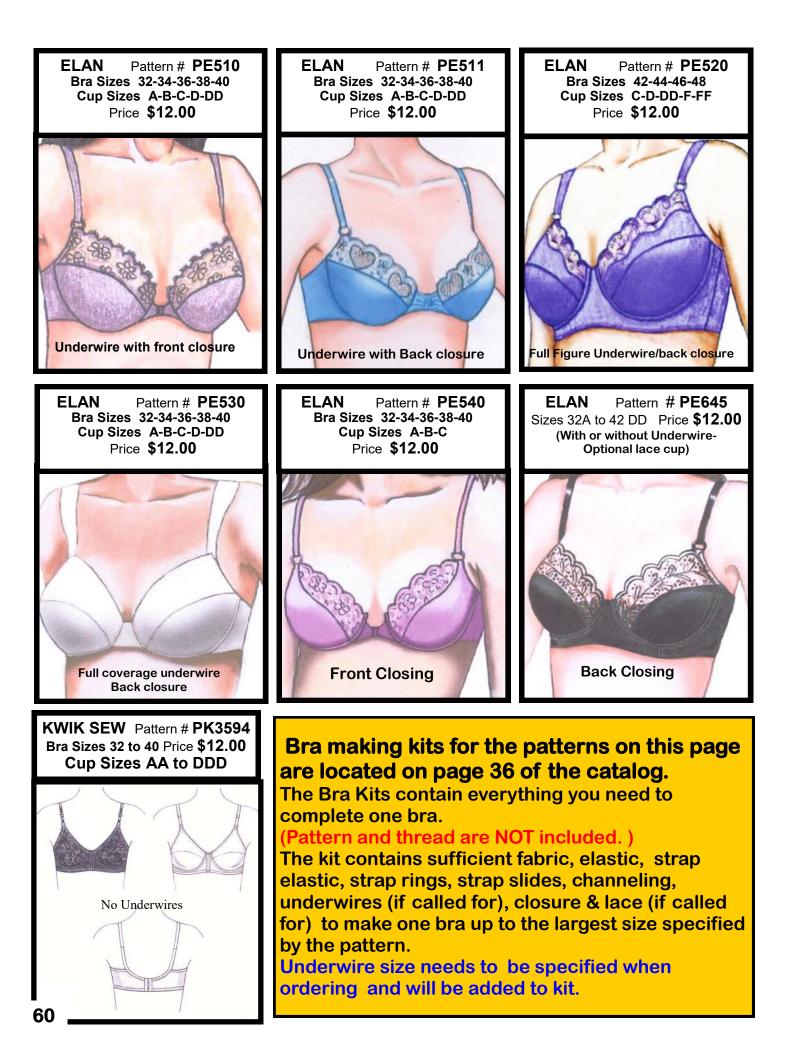

#### VALU-PACK #VP999 "TONS of TRICOT" (40 denier)

Lengths from 1 yard to 3 1/2 yards. 20 to 24 solid colors 35 to 40 pounds 80+ Total yards \$680. value for \$198.00

Please remember pattern prices are in addition to the Bra Kit price. Go to page 61 to select the matching pattern for your Bra Kit.

Please remember pattern prices are in addition to the Panty Kit price. Go to page 58 to select the matching pattern for your Panty Kit.