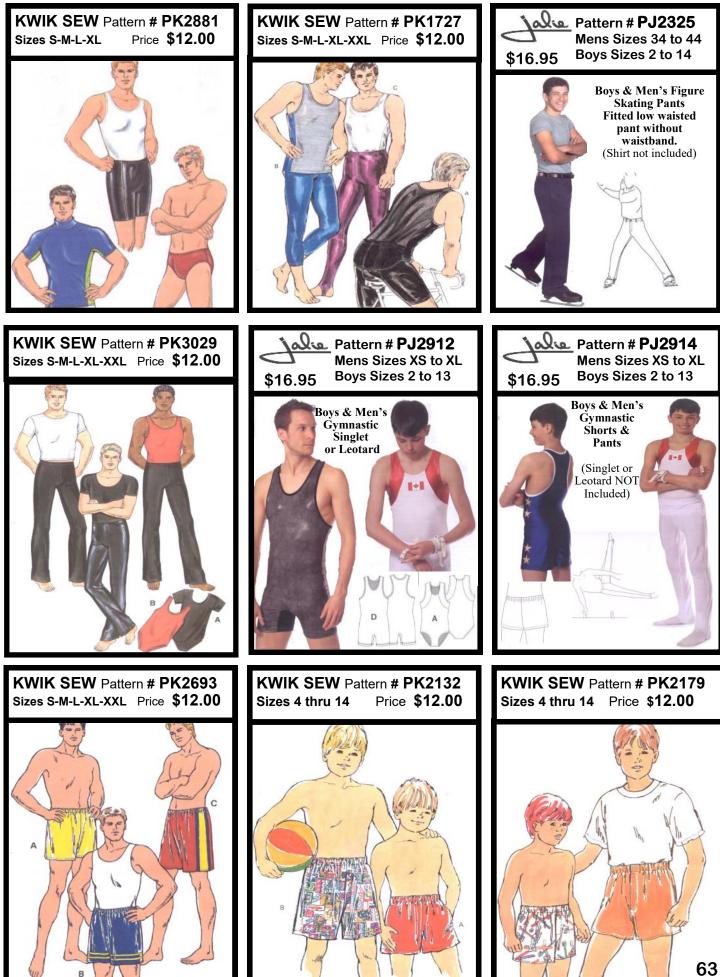

0



KWIK SEW Pattern # PK3887 Sizes XS-S-M-L-XL Price \$12.00



KWIK SEW Pattern # PK1863 Sizes 4-5-6-7 Price \$12.00



XIXIXIXIX





EZI-SEW Pattern # PEZ 105 Sizes 32 to 38 A,B,C,D Price \$12.00



EZI-SEW Pattern # PEZ 101 Sizes 32-40 A,B,C,D Price \$12.00 EZI-SEW Pattern # PEZ 104 Sizes 32 to 40 A,B,C,D Price \$12.00



EZI-SEW Pattern # PEZ 103 Sizes 32 to 38 A,B,C,D Price \$12.00 EZI-SEW Pattern # PEZ 102 Sizes 42 to 48 B,C,D,DD Price \$12.00



Looking for bra-making fabrics?

Go to page 9 for our selection of Satinique, Matinique, Stabilized **Tricot and Powernets.** 

**Our Lace Trims begin on** page 20.

Nylon Tricot are locate on page 31.





KWIK SEW Pattern # PK2101 Bra Sizes 32 to 38 A,B,C,D,DD Garter Belt Sizes XS-S-M-L Price \$12.00







Simplex and 40 denier









**"How to" Book** 



Lingerie" Book

Drawing on a decade of experience teaching online classes, this compilation of pattern making and sewing instructions provides detailed step-by-step instructions for making five types of bras: conventional, bikini, bandeau, bust sling, and athletic...as well as panties, thongs, leotards, and swimwear. Instructions are also provided to make sleepwear, tops, dresses, and adaptations for wedding gowns.

Book # **BK6020-Paperback** Price **\$25.95 each** Book # **BK6025-Hard copy** Price **\$34.95 each** 

**Discount Price-Not Available** 

TRICOT COLOR MEDIA DISPLAY



| Fabric Depot     phone     1-979-758-3100     fax     1-979-758-9423     9     am - 5     pm     Mon     Fri.        |                     |                                     |