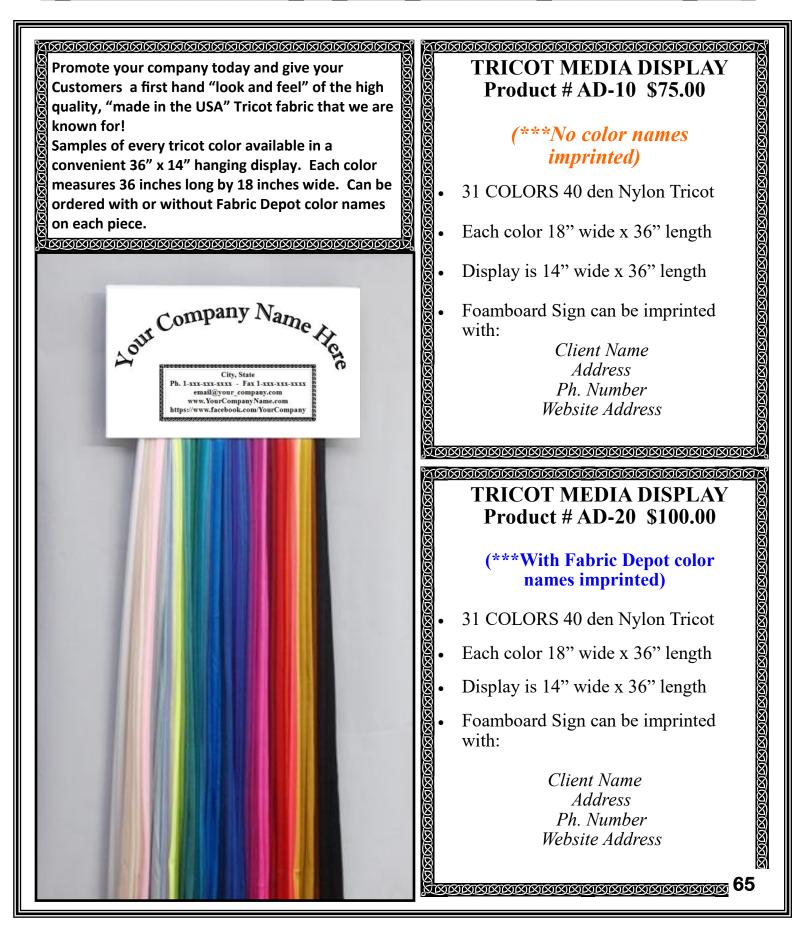

#### Valu-Pack #VP400 (Choose from "A" or "B") **Tricot Fabric** (40 den Nylon Tricot-Solid Colors) Ideal for panties, gowns and slips. Asst. weights, colors and finishes. "A" has 5 colors of 2 yards each or "B" has 10 colors of 1 yard each. (10+ yards Total in each pack) \$85. value for \$30.00

#### VALU-PACK #VP410

35 Different Colors of Tricot One 1 yard piece of each tricot color. Ideal for panties, gowns and slips.

#### VALU-PACK #VP999 "TONS of TRICOT" (40 denier)

Lengths from 1 yard to 3 1/2 yards. 20 to 24 solid colors 35 to 40 pounds 80+ Total yards \$680. value for \$198.00

Please remember pattern prices are in addition to the Bra Kit price. Go to page 61 to select the matching pattern for your Bra Kit.