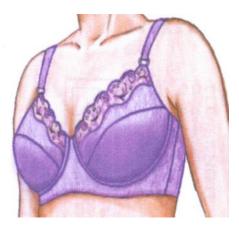

#### VALU-PACK #VP999 "TONS of TRICOT" (40 denier)

Lengths from 1 yard to 3 1/2 yards. 20 to 24 solid colors 35 to 40 pounds 80+ Total yards \$680. value for \$198.00

Please remember pattern prices are in addition to the Bra Kit price. Go to page 61 to select the matching pattern for your Bra Kit.