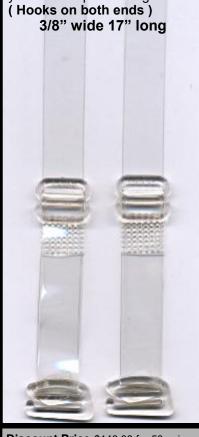

3/8" CLEAR BRA STRAPS #N100CL—\$3.50 pr. Need a strapless look without the worry? Are you tired of your bra straps showing? (Hooks on both ends) 3/8" wide 17" long

Discount Price-\$140.00 for 50 pair .