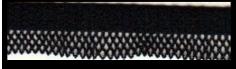

#### VALU-PACK #VP975 "STRETCH" LACE TRIM

Stretch Lace can be used to trim lingerie, bras, skating & dance costumes, activewear, baby items, doll clothes, etc. Lots of colors and different designs.

3/8" to 10" wide 1 to 20 yd. lengths 4 Pounds—100 to 150 yds. total