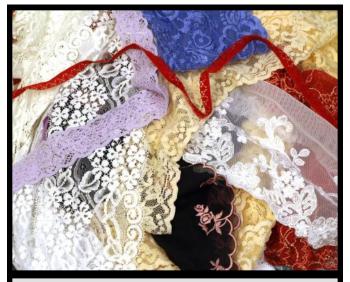

#### VALU-PACK #VP975 "STRETCH" LACE TRIM

Stretch Lace can be used to trim lingerie, bras, skating & dance costumes, activewear, baby items, doll clothes, etc. Lots of colors and different designs.

3/8" to 10" wide 1 to 20 yd. lengths 4 Pounds—100 to 150 yds. total

#### VALU-PACK #VP965 "RASHELLE" LACE TRIM Lovely Rashelle Laces (non-stretch) to use as trim for lingerie, hankies, doll clothes and dance costumes . Many different designs & colors. 3/8" to 12" wide 3 pounds 100 to 150 yards Total \$120. value for \$30.00