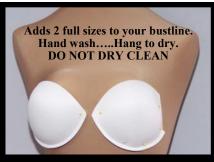

d Swimsuit/Bra Cup 1/8" Foam with Tricot bonded on both sides. Most sizes are available in Nude or White.

| Style #                                  | Size     | Price      |  |
|------------------------------------------|----------|------------|--|
| N6508                                    | 8 (34B)  | \$3.75/pr. |  |
| N6510                                    | 10 (36B) | \$3.75/pr. |  |
| N6512                                    | 12 (38B) | \$3.75/pr. |  |
| N6514                                    | 14 (40B) | \$3.75/pr. |  |
| N6516                                    | 16 (42B) | \$3.75/pr. |  |
| N6518                                    | 18 (44B) | \$3.75/pr. |  |
| Discount Price-50 pair of your choice of |          |            |  |

assorted sizes is \$131.50 (\$2.63 a pair)



NEW "PUSH-UP" Swimsuit/Bra Cup White foam with Tricot bonded lining on inside and outside.

| Style #                                                                     | Size     | Price      |  |
|-----------------------------------------------------------------------------|----------|------------|--|
| N6108                                                                       | 8 (34B)  | \$7.00/pr. |  |
| N6110                                                                       | 10 (36B) | \$7.00/pr. |  |
| N6112                                                                       | 12 (38B) | \$7.00/pr. |  |
| N6114                                                                       | 14 (40B) | \$7.00/pr. |  |
| <b>Discount Price-</b> 50 pair of your choice of assorted size