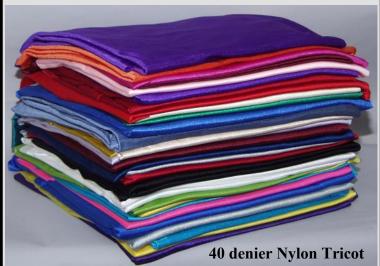

#### Valu-Pack #VP400 (Choose from "A" or "B") **Tricot Fabric** (40 den Nylon Tricot-Solid Colors) Ideal for panties, gowns and slips. Asst. weights, colors and finishes. "A" has 5 colors of 2 yards each or "B" has 10 colors of 1 yard each. (10+ yards Total in each pack) \$85. value for \$30.00

#### VALU-PACK #VP410

35 Different Colors of Tricot One 1 yard piece of each tricot color. Ideal for panties, gowns and slips.

#### VALU-PACK #VP999 "TONS of TRICOT" (40 denier)

Lengths from 1 yard to 3 1/2 yards. 20 to 24 solid colors 35 to 40 pounds 80+ Total yards \$680. value for \$198.00

Please remember pattern prices are in addition to the Bra Kit price. Go to page 61 to select the matching pattern for your Bra Kit.