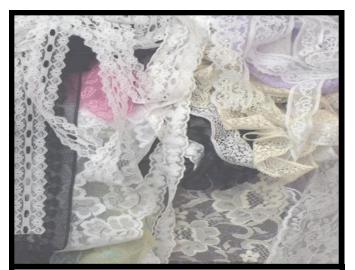

#### VALU-PACK #VP975 "STRETCH" LACE TRIM

Stretch Lace can be used to trim lingerie, bras, skating & dance costumes, activewear, baby items, doll clothes, etc. Lots of colors and different designs.

3/8" to 10" wide 1 to 20 yd. lengths 4 Pounds—100 to 150 yds. total

#### VALU-PACK #VP965 "RASHELLE" LACE TRIM Lovely Rashelle Laces (non-stretch) to use as trim for lingerie, hankies, doll clothes and dance costumes . Many different designs & colors. 3/8" to 12" wide 3 pounds 100 to 150 yards Total \$120. value for \$30.00