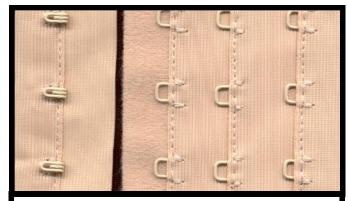

------------------|--------------------------------------------------------------------------|-----|--|--|--|
| Cut whate<br>need to fit    | <b>ch spacing)</b><br>ver length you<br>your bra back,<br>ow or bustier. |     |  |  |  |
| Style # Color (Min.1 yd.)   |                                                                          |     |  |  |  |
| N420WH White                |                                                                          |     |  |  |  |
| N420BK                      | N420BK Black                                                             |     |  |  |  |
| N420NU                      | Nude                                                                     | Dis |  |  |  |

Red

N420RE



**Discount Price**-10 yards or more of a color is \$3.50 a yd.



Bra Back Tape \$10.00 yd. (3 adjustments) (3/4" Spacing) Cut the length you need to fit your bra back, merrywidow or bustier.

| Style # | Color (Min. 1 yd.) | D |
|---------|--------------------|---|
| N400WH  | White              |   |
| N400BK  | Black              | ç |
| N400NU  | Nude               |   |

**Discount Price**-10 yards or more of a color is \$8.00 a yard.



#### Bra Back Tape \$7.00 yard. 2 Adjustments (1 inch spacing)

| Discount Price-10 yards | or more of a color is \$4.90 a yd. | 41 |
|-------------------------|------------------------------------|----|
| N410BK                  | Black                              |    |
| N410WH                  | White                              |    |
| Style #                 | Color (Minimum 1 yd.)              |    |